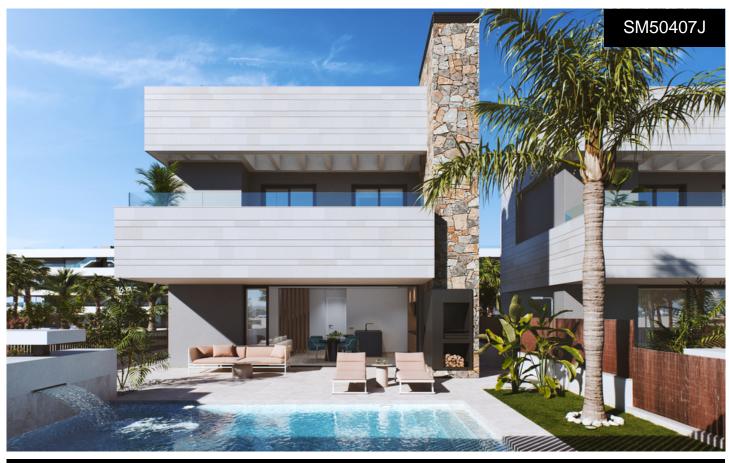

## Villa in Torre Pacheco

## €334,000

A unique concept now launched in the heart of the Murcian countryside in Torre Pacheco, Santa Rosalia Lake and Life Resort. A truly stunning Resort of 700,000 square metres, fully fenced with access control and security, with the jewel being The Lake, 16,000 square metres of sparkling water with sandy beaches in Europe's largest man-made lake. In the middle of the lake will be a central island with a beach club where you can enjoy a cocktail or two! Set around beautiful properties, Santa Rosalia Resort will also feature an independent shopping area of 35,000 sqm, a 124,000 sqm outdoor space featuring BBQ's, seating areas and tables to enjoy the...(Ask for More Details!)