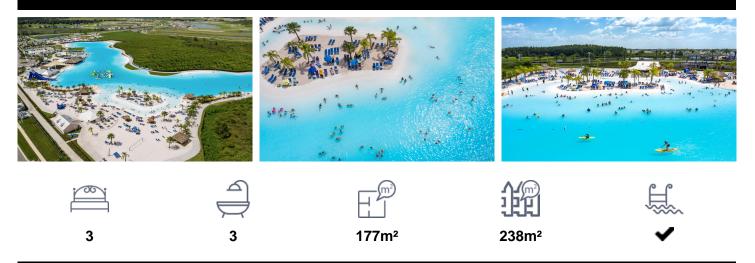

## €334,000

A unique concept now launched in the heart of the Murcian countryside in Torre Pacheco, Santa Rosalia Lake and Life Resort. A truly stunning Resort of 700,000 square metres, fully fenced with access control and security, with the jewel being The Lake, 16,000 square metres of sparkling water with sandy beaches in Europe's largest man-made lake. In the middle of the lake will be a central island with a beach club where you can enjoy a cocktail or two! Set around beautiful properties, Santa Rosalia Resort will also feature an independent shopping area of 35,000 sqm, a 124,000 sqm outdoor space featuring BBQ's, seating areas and tables to enjoy the...(Ask for More Details!)