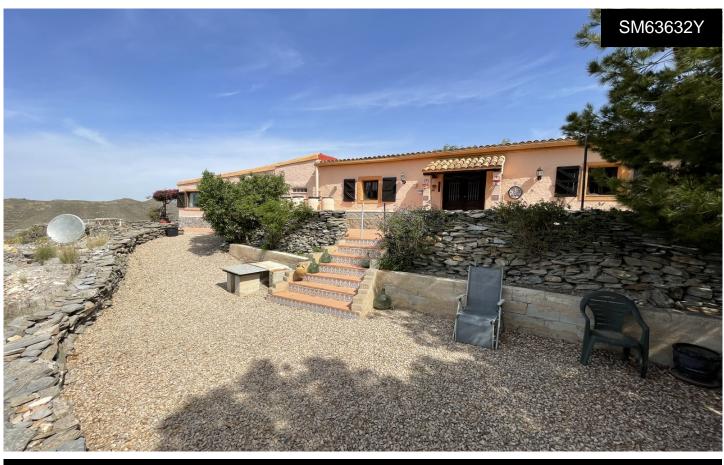

## **Country House in Cartagena**

€319,950

\*\*\* VIDEO AVAILABLE\*\*\*A unique and charming property situated in the mountains overlooking Puerto de Mazarron and Isla Plana with panoramic views to the mountains and sea. If off-grid living is your thing, then this property is a must see! Set in over 40,000 sqm of land, nature is all around you. You have 4 bedrooms and 1 bathroom, 2 lounges, fireplace, log burner, garage and workshop plus those wonderful views. The property is located of the mountain road heading from Puerto de Mazarron to Cartagena in Murcia. Once you leave the main road, you have a 11 minute drive on fairly rough terrain until you reach the property but once...(Ask for More Details!)