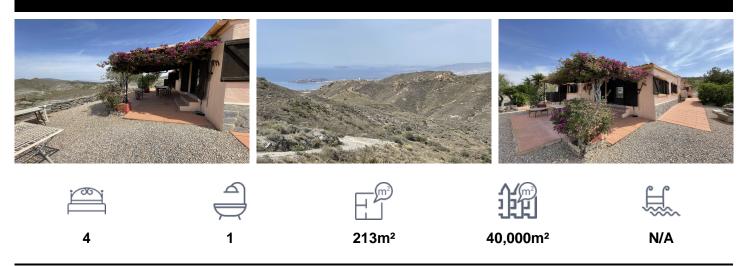

## **Country House in Cartagena**

€319,950

\*\*\* VIDEO AVAILABLE\*\*\*A unique and charming property situated in the mountains overlooking Puerto de Mazarron and Isla Plana with panoramic views to the mountains and sea. If off-grid living is your thing, then this property is a must see! Set in over 40,000 sqm of land, nature is all around you. You have 4 bedrooms and 1 bathroom, 2 lounges, fireplace, log burner, garage and workshop plus those wonderful views. The property is located of the mountain road heading from Puerto de Mazarron to Cartagena in Murcia. Once you leave the main road, you have a 11 minute drive on fairly rough terrain until you reach the property but once...(Ask for More Details!)