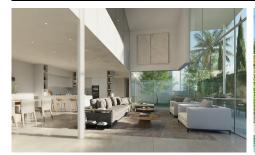

## LUXURY VILLAS UNDER CONSTRUCTION INEX PANO, DIVO

5

5

1,153m<sup>2</sup>

1,152m<sup>2</sup>

\*\*\* PERSONALIZED VILLA, UNDER CONSTRUCTION. PROJECT TO 18 MONTHS!!! \*\*\* 5 BEDROOMS, 5 BATHROOMS, 1. 152SQM PLOT, 286SQM TERRACES, 54SQM POOL, 45SQM GARAGE, SAUNA WITH TOILET . . . WHAT A SHOW!!! In harmony with the natural environment, this luxury villa is characterized by its rectangular architectural lines, its large windows that flood the space with light and its majestic Mediterranean garden. Dreamy windows. Huge wall of glass. The penetration of reflected light into the rectangular architecture of the interior creates an atmosphere of peace and tranquillity. The Italian kitchen with wood and marble finishes adds a sophisticated touch to the space,...(Ask for More Details!)