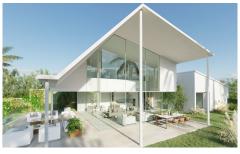

## LUXURY VILLAS UNDER CONSTRUCTION INEX PANO, DIVO

5

5

1,153m<sup>2</sup>

1,152m<sup>2</sup>

\*\*\* PERSONALIZED VILLA, UNDER CONSTRUCTION. PROJECT TO 18 MONTHS!!! \*\*\* 5 BEDROOMS, 5 BATHROOMS, 1. 152SQM PLOT, 286SQM TERRACES, 54SQM POOL, 45SQM GARAGE, SAUNA WITH TOILET . . . WHAT A SHOW!!! In harmony with the natural environment, this luxury villa is characterized by its rectangular architectural lines, its large windows that flood the space with light and its majestic Mediterranean garden. Dreamy windows. Huge wall of glass. The penetration of reflected light into the rectangular architecture of the interior creates an atmosphere of peace and tranquillity. The Italian kitchen with wood and marble finishes adds a sophisticated touch to the space,...(Ask for More Details!)