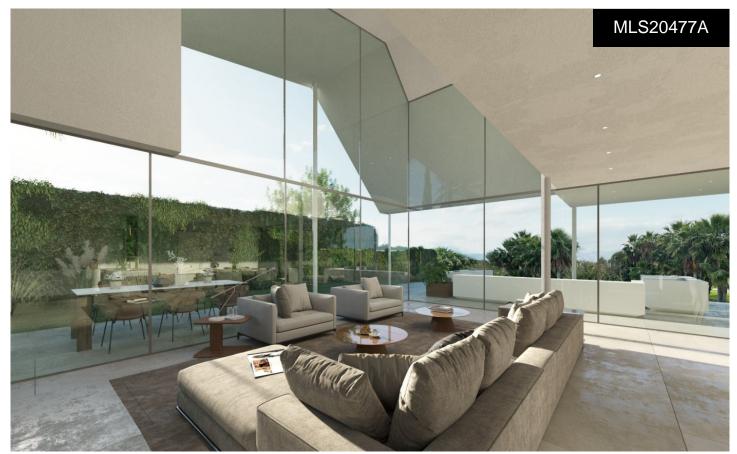

## LUXURY VILLAS UNDER CONSTRUCTION INEX PANO, DIVO

5

5

1,153m<sup>2</sup>

1,152m<sup>2</sup>

\*\*\* PERSONALIZED VILLA, UNDER CONSTRUCTION. PROJECT TO 18 MONTHS!!! \*\*\* 5 BEDROOMS, 5 BATHROOMS, 1. 152SQM PLOT, 286SQM TERRACES, 54SQM POOL, 45SQM GARAGE, SAUNA WITH TOILET . . . WHAT A SHOW!!! In harmony with the natural environment, this luxury villa is characterized by its rectangular architectural lines, its large windows that flood the space with light and its majestic Mediterranean garden. Dreamy windows. Huge wall of glass. The penetration of reflected light into the rectangular architecture of the interior creates an atmosphere of peace and tranquillity. The Italian kitchen with wood and marble finishes adds a sophisticated touch to the space,...(Ask for More Details!)