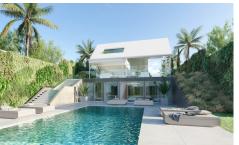

## LUXURY VILLAS UNDER CONSTRUCTION INEX PANO, DIVO

5

5

1,153m<sup>2</sup>

1,152m<sup>2</sup>

\*\*\* PERSONALIZED VILLA, UNDER CONSTRUCTION. PROJECT TO 18 MONTHS!!! \*\*\* 5 BEDROOMS, 5 BATHROOMS, 1. 152SQM PLOT, 286SQM TERRACES, 54SQM POOL, 45SQM GARAGE, SAUNA WITH TOILET . . . WHAT A SHOW!!! In harmony with the natural environment, this luxury villa is characterized by its rectangular architectural lines, its large windows that flood the space with light and its majestic Mediterranean garden. Dreamy windows. Huge wall of glass. The penetration of reflected light into the rectangular architecture of the interior creates an atmosphere of peace and tranquillity. The Italian kitchen with wood and marble finishes adds a sophisticated touch to the space,...(Ask for More Details!)