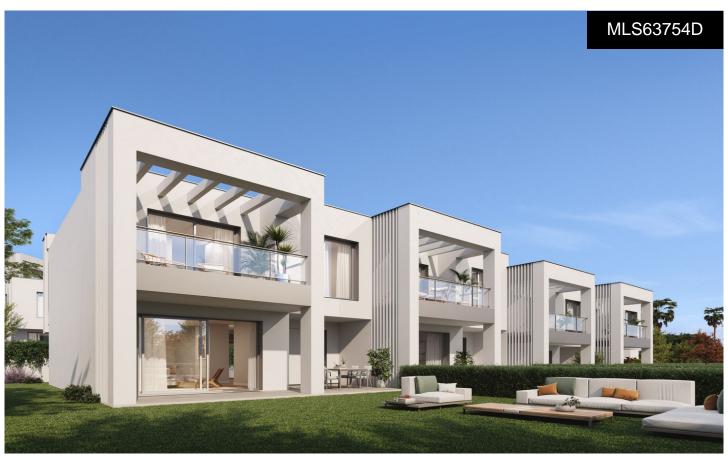

## Town House in Elviria

€689,000

3

2

130m<sup>2</sup>

22m<sup>2</sup>

N/A

Located in Elviria, Beachside this is a new development of 52 townhouses, with 3 and 4 bedrooms on two levels, ground and first floor, with private garden, covered porch/terrace, pergola and two private parking spaces. The perfect combination between quality and sustainability, with single-family homes designed so you can feel the spaciousness and privacy of your home as much as possible. It is situated in one of the most exceptional areas of Marbella. It is surrounded by pine woodland, and close to the best beaches, leisure facilities and services. The homes are two storeys with private gardens, and their large windows, combined with their perfect orientation, means your daily life...(Ask for More Details!)