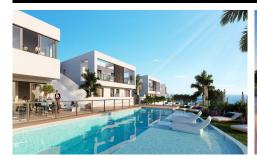

## MAGNIFICENT SEMI-DETACHED DUPLEX WIT#1531 0,040081

1

3

160m<sup>2</sup>

\*\*\* MAGNIFICENT SEMI-DETACHED DUPLEX WITH 3 AND 4 BEDROOMS WITH BEAUTIFUL SEA VIEWS AND POSSIBILITY OF OWN POOL IN ITS LARGE OUTDOOR AREAS!!!. \*\*\* IN CORNER AND WITH MORE THAN 153SQM BETWEEN TERRACE AND GARDEN!!! \*\*\* A remarkable new development of contemporary semi-detached houses in Riviera del Sol, Mijas, with views over the Mediterranean. The 3 and 4 bedroom homes each have a built area of 120m2/145m2, distributed over 2 floors, together with a garden and the option to add a private pool. Each home has been designed with quality and comfort in mind, and the outdoor space is ideal...(Ask for More Details!)