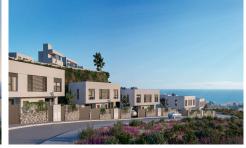

## MAGNIFICENT SEMI-DETACHED DUPLEX WIT#1531 0,040081

1

3

160m<sup>2</sup>

\*\*\* MAGNIFICENT SEMI-DETACHED DUPLEX WITH 3 AND 4 BEDROOMS WITH BEAUTIFUL SEA VIEWS AND POSSIBILITY OF OWN POOL IN ITS LARGE OUTDOOR AREAS!!!. \*\*\* IN CORNER AND WITH MORE THAN 153SQM BETWEEN TERRACE AND GARDEN!!! \*\*\* A remarkable new development of contemporary semi-detached houses in Riviera del Sol, Mijas, with views over the Mediterranean. The 3 and 4 bedroom homes each have a built area of 120m2/145m2, distributed over 2 floors, together with a garden and the option to add a private pool. Each home has been designed with quality and comfort in mind, and the outdoor space is ideal...(Ask for More Details!)