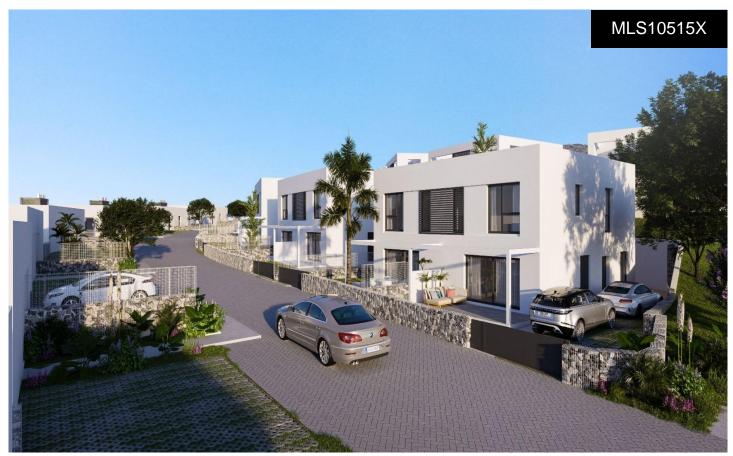

## MAGNIFICENT SEMI-DETACHED DUPLEX WIT#1531 0,040081

1

3

160m<sup>2</sup>

\*\*\* MAGNIFICENT SEMI-DETACHED DUPLEX WITH 3 AND 4 BEDROOMS WITH BEAUTIFUL SEA VIEWS AND POSSIBILITY OF OWN POOL IN ITS LARGE OUTDOOR AREAS!!!. \*\*\* IN CORNER AND WITH MORE THAN 153SQM BETWEEN TERRACE AND GARDEN!!! \*\*\* A remarkable new development of contemporary semi-detached houses in Riviera del Sol, Mijas, with views over the Mediterranean. The 3 and 4 bedroom homes each have a built area of 120m2/145m2, distributed over 2 floors, together with a garden and the option to add a private pool. Each home has been designed with quality and comfort in mind, and the outdoor space is ideal...(Ask for More Details!)