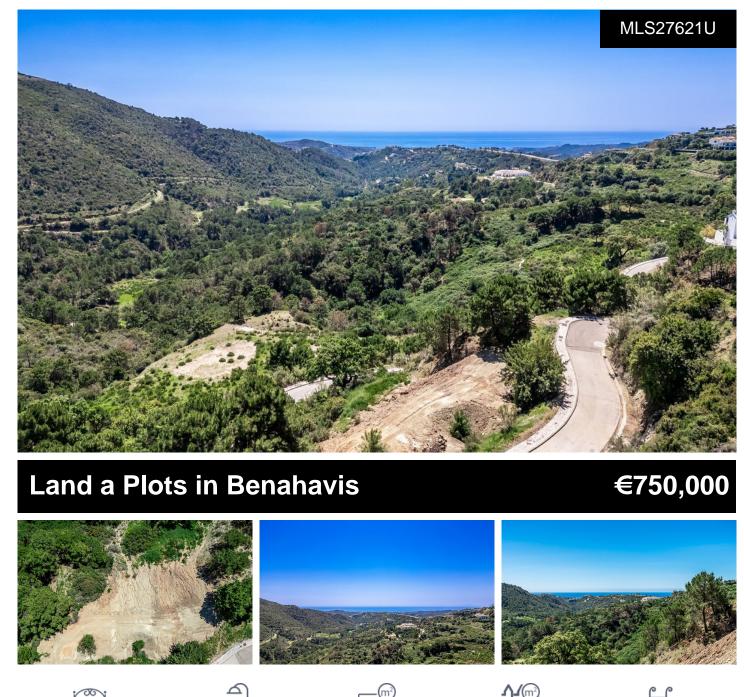

Plot Size: 2975m2Location: Monte Mayor, with its elevated position, provides panoramic views of the surrounding landscape and the sparkling Mediterranean Sea. Villa Design:Contemporary Elegance: Embrace contemporary architectural design to complement the natural beauty of the surroundings. Consider sleek lines, expansive windows, and open-plan living spaces to maximize the views. Integration with Nature: Blend the villa seamlessly into the landscape, incorporating natural materials like stone and wood. Landscaping should feature native plants and trees to enhance the sense of tranquility and connection with nature. Luxurious Amenities: Create a luxurious retreat with amenities such as infinity pool overlooking the sea, spacious outdoor terraces

2,975m<sup>2</sup>