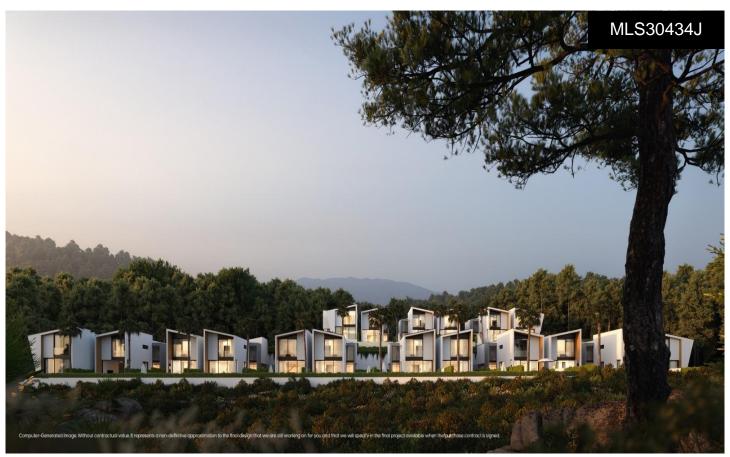

## BEAUTIFUL INDEPENDENT VILLA WITH 260 SQ MS ON DOOD

1

3

356m<sup>2</sup>

\*\*\* BEAUTIFUL INDEPENDENT VILLA WITH 260SQM, IN ADDITION TO ALMOST 100SQM MORE OF EXTERIOR SPACES BETWEEN TERRACE, GARDEN AND ITS OWN INFINITY POOL! !!. 4 BEDROOMS AND 3 BATHROOMS. NICE SEAVIEWS!!!. Welcome to a new way of living where luxury, state-of-the-art design and nature connect, where basic geometric lines take on a new dimension. Halfway between Marbella and Málaga and less than 500 meters from the coast of Mijas, Reserva del Chaparral features more than 300,000 m2 of extension surrounded by a lush forest, the only one of its kind on the entire coast. The community also borders the Chaparral Golf Club,...(Ask for More Details!)