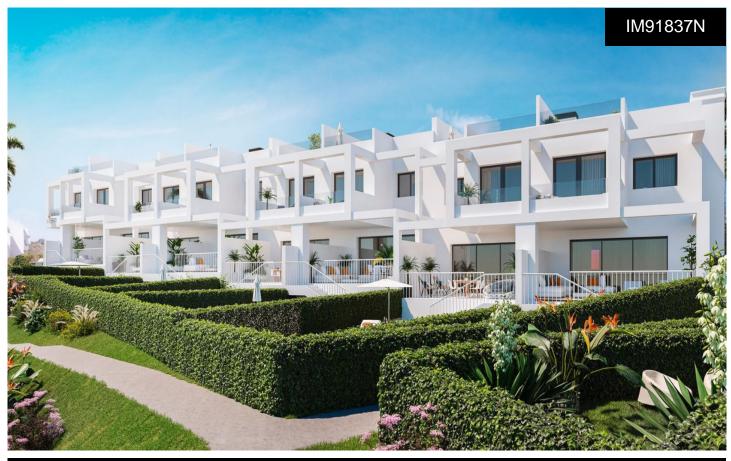

## **Town House in Manilva**

## €459,000

This is the second phase of a fabulous Residential Development that comprises 16 townhouses of 3 bedrooms and is located in the location of BahÃ-a de Las Rocas in Manilva, on the Costa del Sol, MÃ<sub>i</sub>laga. You will enjoy the best and most spectacular sea views, stretching to Gibraltar and the Moroccan coastline with the best South West orientation. The ideal setting to enjoy the authentic Mediterranean lifestyle. The homes have a total built area of approximately 125m2 with basements around 45 m2. Terrace sizes range from 36. 97 m2 to 90. 20 m2 and the solariums are around 50 m2. The properties also include private gardens ranging from 16....(Ask for More Details!)