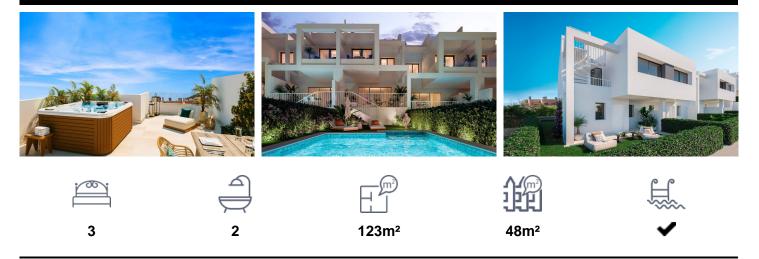

## €459,000

This is the second phase of a fabulous Residential Development that comprises 16 townhouses of 3 bedrooms and is located in the location of BahÃ-a de Las Rocas in Manilva, on the Costa del Sol, MÃ<sub>i</sub>laga. You will enjoy the best and most spectacular sea views, stretching to Gibraltar and the Moroccan coastline with the best South West orientation. The ideal setting to enjoy the authentic Mediterranean lifestyle. The homes have a total built area of approximately 125m2 with basements around 45 m2. Terrace sizes range from 36. 97 m2 to 90. 20 m2 and the solariums are around 50 m2. The properties also include private gardens ranging from 16....(Ask for More Details!)