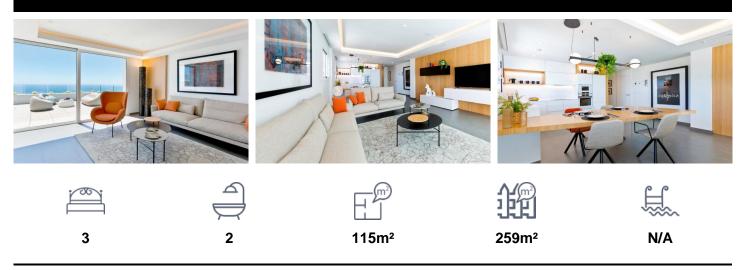

## €483,000

Apartment for sale in urbanización Cumbre del Sol, located right on the beach, in the municipality of Benitachell, between JÃ<sub>1</sub>vea and Moraira, on the Costa Blanca North. A promotion that, due to its location, enjoys the spectacular views of the sea for which the Residential Resort Cumbre del Sol is internationally recognized. A truly perfect place for those who want to enjoy the Mediterranean climate and the beautiful sunrises, in a private residence next to the sea. The residence has 24 luxury apartments that stand out for their size, with an area of  $\hat{a} \in \hat{a} \in \text{more than } 240\text{m}^2$  and terraces of  $40\text{m}^2$ , 3 bedrooms and with distributions designed to enjoy the sea...(Ask for More Details!)