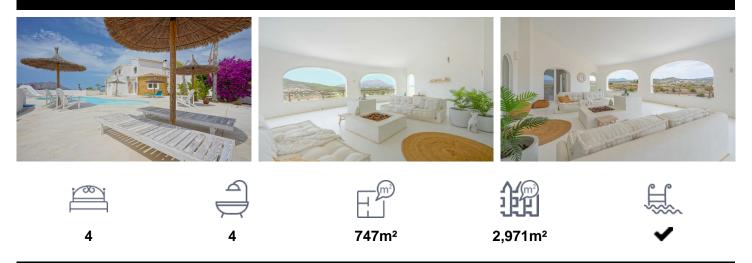

## Villa in Benitachell

€1,290,000

This magnificent villa is located on the outskirts of Benitachell with stunning 360Ű views over the hilly countryside, the Montgo and the sea on the horizon. The villa sits on a plot of 2971 m2 and has a built-up area of as much as 742 m2, spread over two floors. The villa consists of 3 independent lodgings with the possibility of merging them into 1 large home. The first floor consists of a large living-dining room with a modern fireplace, a kitchen with a cooking island, a double bedroom with an en suite bathroom and a balcony, a laundry room and a large covered terrace from where you can enjoy...(Ask for More Details!)