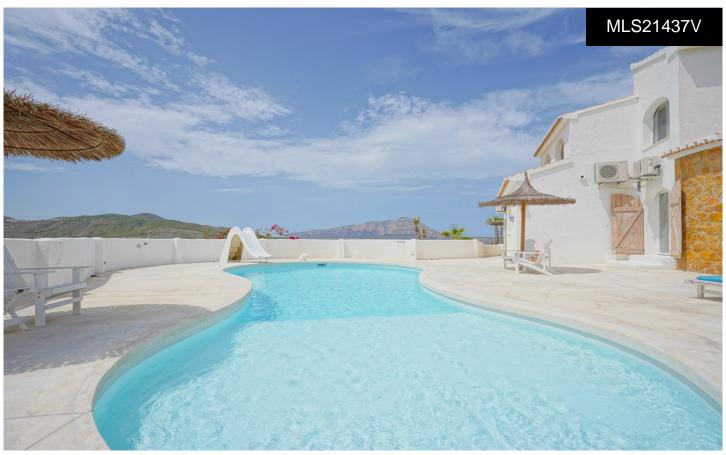

## Villa in Benitachell

€1,290,000

This magnificent villa is located on the outskirts of Benitachell with stunning 360Ű views over the hilly countryside, the Montgo and the sea on the horizon. The villa sits on a plot of 2971 m2 and has a built-up area of as much as 742 m2, spread over two floors. The villa consists of 3 independent lodgings with the possibility of merging them into 1 large home. The first floor consists of a large living-dining room with a modern fireplace, a kitchen with a cooking island, a double bedroom with an en suite bathroom and a balcony, a laundry room and a large covered terrace from where you can enjoy...(Ask for More Details!)