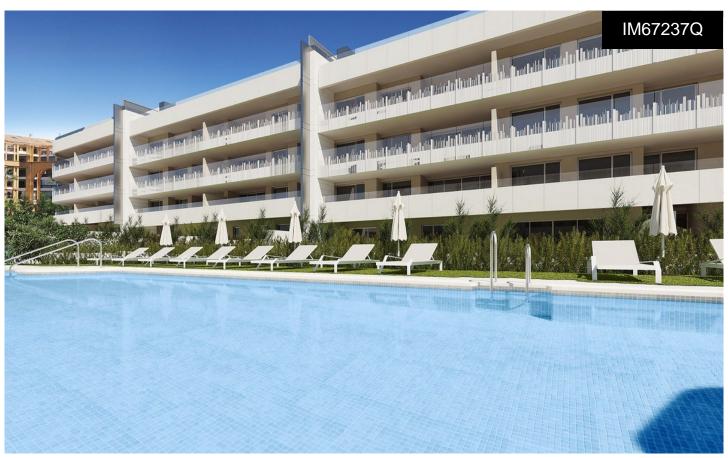

## **Apartment in Marbella**

**€770,000** 

3

2

106m<sup>2</sup>

N/A

\*\* Key Ready June 25 \*\*This incredible new development is located in the western area of Marbella, in direction towards Estepona, with direct access to the Highway †Autopista del Mediterraneo' and 40 minutes away from Malaga Airport. It lies between the seafront promenade and the ancient part of San Pedro de Alcantara, 5 minutes away from Puerto Banus, in the new expanding area towards Marbella beach called the New Alcantara. A new residential development of apartments with 2 & 3 bedrooms and penthouses of 4 bedrooms, only 4 minute walk away from the sea front promenade and 3 minutes from the ancient part of San Pedro de Alcantara. Offering homes...(Ask for More Details!)