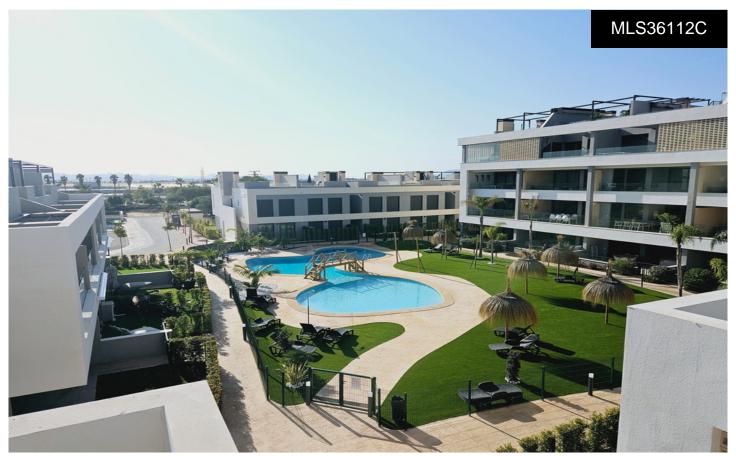

## **Apartment in Santa Rosalia**

€359,900

2

2

150m<sup>2</sup>

Madreselva Penthouse Bungalow Santa RosalÃ-a. Available now and KEY READY is this sought after Duplex Penthouse apartment here in the award winning Santa Rosalia Resort. Â Set in the Madreselva community the property is fully finished and ready to use straight away. Located in teh top flor the apartment has an open plan main living and dining area with full height glass doors which open back and allow you to extend this space out to the terrace. Â From here the external staircase takes you to the amazing roof top solarium. Here you have a vast space to enjoy the all day sunshine with plenty of room to add seating, dining areas,...(Ask for More Details!)