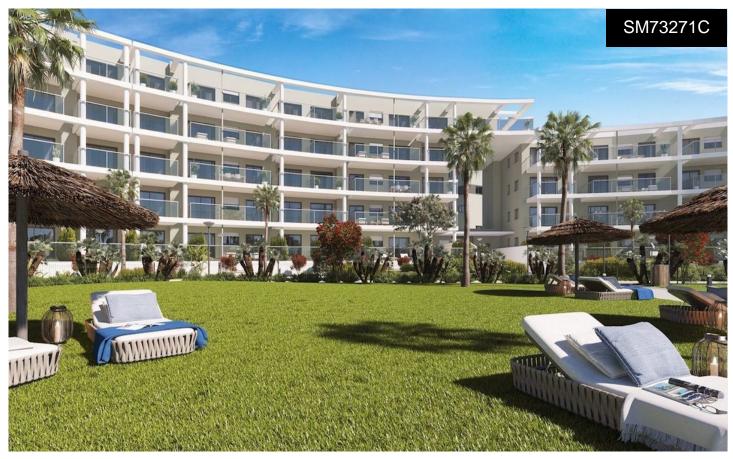

## **Apartment in Manilva**

€318,000

95m<sup>2</sup>

2

2

N/A

STUNNING TWO- AND THREE-BEDROOM APARTMENTS LOCATED WALKING DISTANCE TO THE BEACHBeautiful apartments located second line of the beach, you can choose between 2-bedroom, 3-bedroom apartments and penthouses, from where you can enjoy the views of the sea and the beautiful communal gardens. Choose your perfect apartment, ground floor apartments with private gardens and penthouses with huge terraces, ideal for out door dining and catching the sun with breath taking viewsLarge windows and a great orientation allow an abundance natural light conserving energy that will be reflected in your monthly bills making them far more economical than older apartments. The apartments comprise of a good size living room with double doors...(Ask for