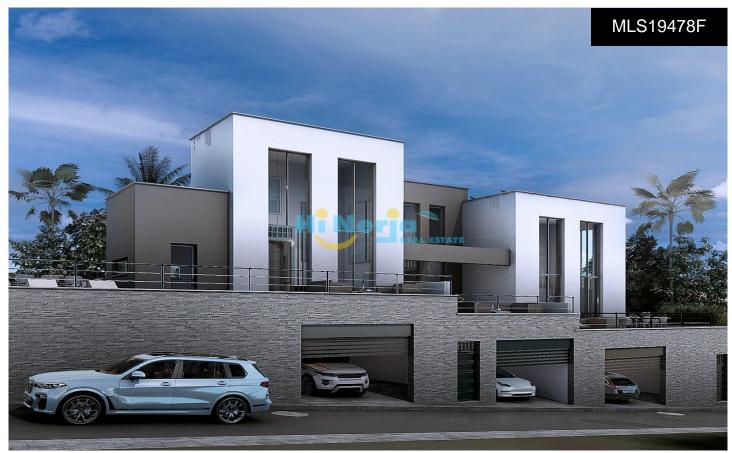

## Land a Plots in Torrox Costa

## €300,000

They have a SOUTH orientation and sea views. Their ascending topography allows by regulation that the garages (and other rooms of the homes) are at street level (level 0), and the main floor of the homes at 3 m above the street, which benefits both the views and the privacy of the homes located on level 1. which is, I repeat, 3 meters above the street. The EAST and WEST plots are on the corner and therefore have 3 facades and a single party wall. The central plot is located between the previous ones and therefore has 2 facades and 2 party walls. Each house has an...(Ask for More Details!)