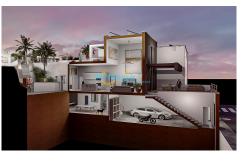

## **Land a Plots in Torrox Costa**

€100,000

279m<sup>2</sup>

226m<sup>2</sup>

SOLAR EAST Plot with SOUTH orientation and sea views. Its ascending topography allows by regulation that the garages (and other rooms of the homes) are at street level (level 0), and the main floor of the homes at 3 m above the street, which benefits both the views and the privacy of the homes located on level 1. which is, I repeat, 3 meters above the street. The plot is on the corner and therefore have 3 facades and a single party wall. The house has an attractive double-height living room, kitchen, hallway, bathroom and two bedrooms. On level 0 (at street level) it has a large garage for two...(Ask for More Details!)