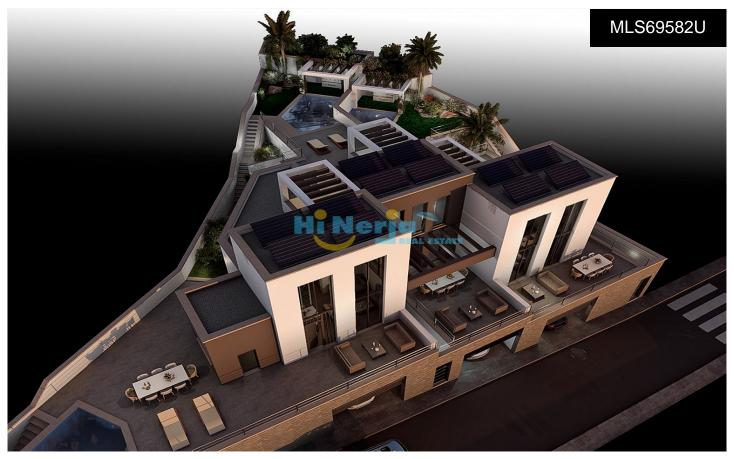

## **Land a Plots in Torrox Costa**

€100,000

279m<sup>2</sup>

226m<sup>2</sup>

SOLAR EAST Plot with SOUTH orientation and sea views. Its ascending topography allows by regulation that the garages (and other rooms of the homes) are at street level (level 0), and the main floor of the homes at 3 m above the street, which benefits both the views and the privacy of the homes located on level 1. which is, I repeat, 3 meters above the street. The plot is on the corner and therefore have 3 facades and a single party wall. The house has an attractive double-height living room, kitchen, hallway, bathroom and two bedrooms. On level 0 (at street level) it has a large garage for two...(Ask for More Details!)