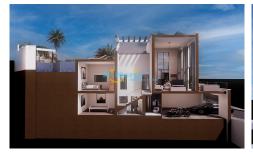

## **Land a Plots in Torrox Costa**

€100,000

279m<sup>2</sup>

226m<sup>2</sup>

SOLAR EAST Plot with SOUTH orientation and sea views. Its ascending topography allows by regulation that the garages (and other rooms of the homes) are at street level (level 0), and the main floor of the homes at 3 m above the street, which benefits both the views and the privacy of the homes located on level 1. which is, I repeat, 3 meters above the street. The plot is on the corner and therefore have 3 facades and a single party wall. The house has an attractive double-height living room, kitchen, hallway, bathroom and two bedrooms. On level 0 (at street level) it has a large garage for two...(Ask for More Details!)