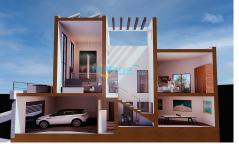

## **Land a Plots in Torrox Costa**

€100,000

279m<sup>2</sup>

226m<sup>2</sup>

SOLAR EAST Plot with SOUTH orientation and sea views. Its ascending topography allows by regulation that the garages (and other rooms of the homes) are at street level (level 0), and the main floor of the homes at 3 m above the street, which benefits both the views and the privacy of the homes located on level 1. which is, I repeat, 3 meters above the street. The plot is on the corner and therefore have 3 facades and a single party wall. The house has an attractive double-height living room, kitchen, hallway, bathroom and two bedrooms. On level 0 (at street level) it has a large garage for two...(Ask for More Details!)