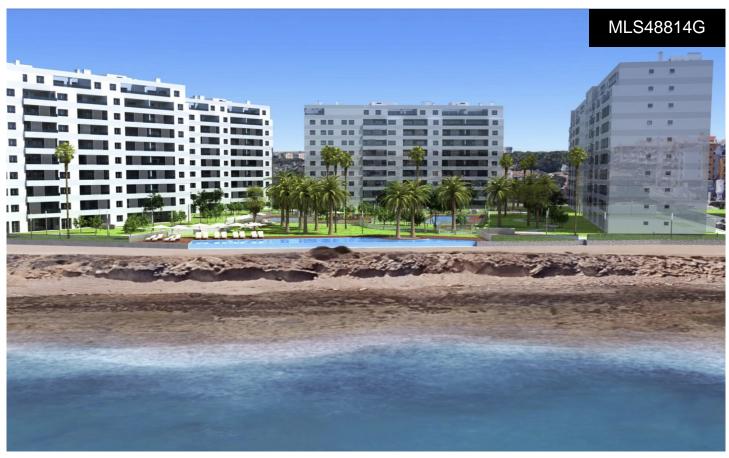

## Apartment in Torrevieja

€389,000

New Build, Â seafront apartment development in Punta Prima, Torrevieja, with spectacular views over the sea and the beach. The residential development offers 2 and 3 bedroom apartments with 2 bathrooms. All apartments in the first phase are south facing and have good sized terraces and magnificent views over the Mediterranean Sea. The apartments have been designed for comfort and convenience, with excellent qualities and a layout that allows maximum enjoyment of the communal areas of the development. All units are delivered with an underground parking space and storeroom. Panorama Mar is a private gated community with closed circuit surveillance. The development stands out for its ample landscaped areas and complete installations, from