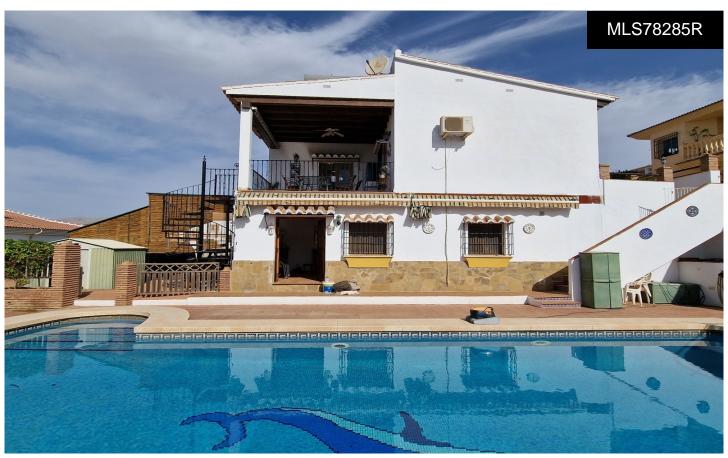

## Villa in Puente don Manuel

€475,000

280m<sup>2</sup>

Cortijo Linea sits at the top of a small urbanisation, within walking distance to the local village of Vinuela with all of its shops, bars and amenities. The plot is walled and gated at the front and there is off road parking for several cars, a double car port and a garage. The plot is made up of terraces, seating areas, a fully irrigated garden area and a large 15m pool with roman steps and a pool side shower. The house comprises of a small entrance porch that leads into a large open plan kitchen/lounge area with a vaulted and beamed ceiling. The kitchen has plenty of units and a...(Ask for More Details!)