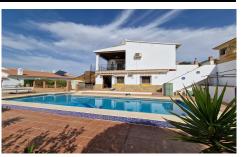

## Villa in Puente don Manuel

€475,000

280m<sup>2</sup>

Cortijo Linea sits at the top of a small urbanisation, within walking distance to the local village of Vinuela with all of its shops, bars and amenities. The plot is walled and gated at the front and there is off road parking for several cars, a double car port and a garage. The plot is made up of terraces, seating areas, a fully irrigated garden area and a large 15m pool with roman steps and a pool side shower. The house comprises of a small entrance porch that leads into a large open plan kitchen/lounge area with a vaulted and beamed ceiling. The kitchen has plenty of units and a...(Ask for More Details!)