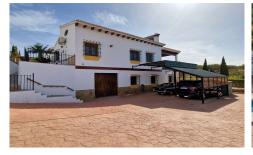

## Villa in Puente don Manuel

€475,000

280m<sup>2</sup>

Cortijo Linea sits at the top of a small urbanisation, within walking distance to the local village of Vinuela with all of its shops, bars and amenities. The plot is walled and gated at the front and there is off road parking for several cars, a double car port and a garage. The plot is made up of terraces, seating areas, a fully irrigated garden area and a large 15m pool with roman steps and a pool side shower. The house comprises of a small entrance porch that leads into a large open plan kitchen/lounge area with a vaulted and beamed ceiling. The kitchen has plenty of units and a...(Ask for More Details!)