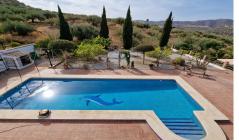

## Villa in Puente don Manuel

€475,000

280m<sup>2</sup>

Cortijo Linea sits at the top of a small urbanisation, within walking distance to the local village of Vinuela with all of its shops, bars and amenities. The plot is walled and gated at the front and there is off road parking for several cars, a double car port and a garage. The plot is made up of terraces, seating areas, a fully irrigated garden area and a large 15m pool with roman steps and a pool side shower. The house comprises of a small entrance porch that leads into a large open plan kitchen/lounge area with a vaulted and beamed ceiling. The kitchen has plenty of units and a...(Ask for More Details!)