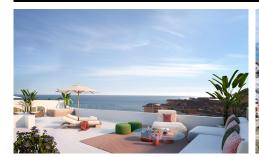

## BEAUTIFUL DUPLEX PENTHOUSE FACING SOUTH NAMES

2

2

230m<sup>2</sup>

\*\*\* BEAUTIFUL DUPLEX PENTHOUSE FACING SOUTHWEST, WITH BEAUTIFUL SEA VIEWS, AND WITH 31SQM TERRACE ON FLOOR PLUS 98SQM SOLARIUM. YOUR DREAM COME TRUE !!!. \*\*\* FINISHED BRAND NEW APARTMENTS READY TO BE DELIVERED!!!. Spectacular new development of only 60 luxury apartments in the most sought-after area of El Higuerón, in a gated exclusive community with gym, heated pool, jacuzzis and co-working space, 500m to the beach promenade and all services, and 300m to the Carvajal train station with direct access to the Airport, and Málaga city center. All apartments boast sea views, south and south-west orientation, very large terraces, top brands...(Ask for More Details!)