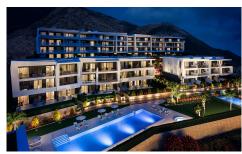

## BEAUTIFUL DUPLEX PENTHOUSE FACING SOUTH NAMES

2

2

230m<sup>2</sup>

\*\*\* BEAUTIFUL DUPLEX PENTHOUSE FACING SOUTHWEST, WITH BEAUTIFUL SEA VIEWS, AND WITH 31SQM TERRACE ON FLOOR PLUS 98SQM SOLARIUM. YOUR DREAM COME TRUE !!!. \*\*\* FINISHED BRAND NEW APARTMENTS READY TO BE DELIVERED!!!. Spectacular new development of only 60 luxury apartments in the most sought-after area of El Higuerón, in a gated exclusive community with gym, heated pool, jacuzzis and co-working space, 500m to the beach promenade and all services, and 300m to the Carvajal train station with direct access to the Airport, and Málaga city center. All apartments boast sea views, south and south-west orientation, very large terraces, top brands...(Ask for More Details!)