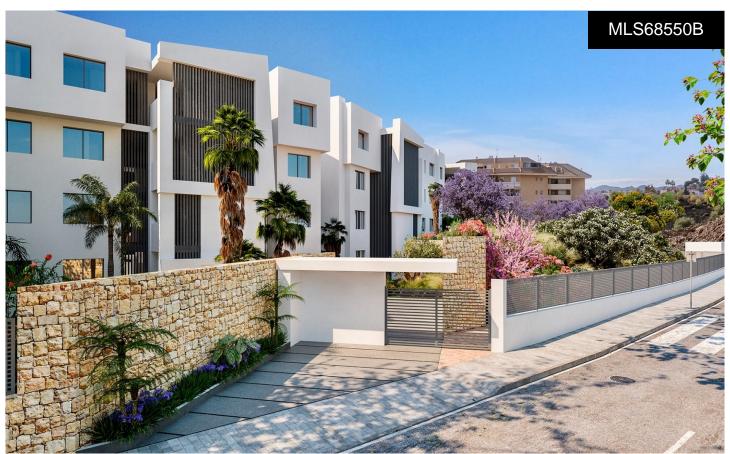

## BEAUTIFUL DUPLEX PENTHOUSE FACING SOUTH NAMES

2

2

230m<sup>2</sup>

\*\*\* BEAUTIFUL DUPLEX PENTHOUSE FACING SOUTHWEST, WITH BEAUTIFUL SEA VIEWS, AND WITH 31SQM TERRACE ON FLOOR PLUS 98SQM SOLARIUM. YOUR DREAM COME TRUE !!!. \*\*\* FINISHED BRAND NEW APARTMENTS READY TO BE DELIVERED!!!. Spectacular new development of only 60 luxury apartments in the most sought-after area of El Higuerón, in a gated exclusive community with gym, heated pool, jacuzzis and co-working space, 500m to the beach promenade and all services, and 300m to the Carvajal train station with direct access to the Airport, and Málaga city center. All apartments boast sea views, south and south-west orientation, very large terraces, top brands...(Ask for More Details!)