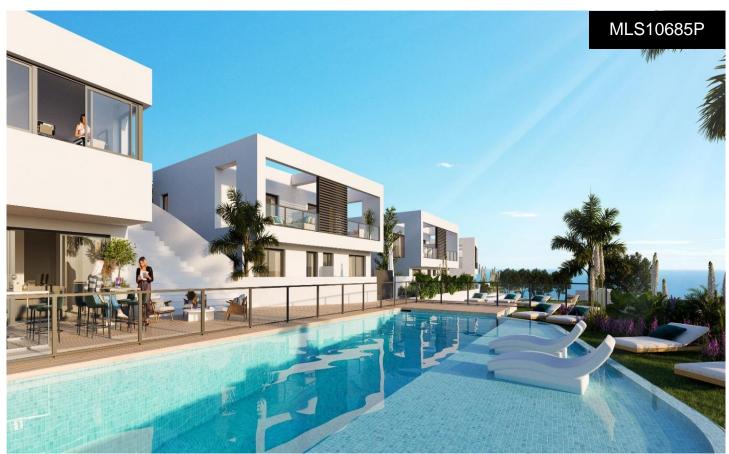

## MAGNIFICENT SEMI-DETACHED DUPLEX WIT#1531 0,0400BE

1

3

160m<sup>2</sup>

N/A

\*\*\* MAGNIFICENT SEMI-DETACHED DUPLEX WITH 3 AND 4 BEDROOMS WITH BEAUTIFUL SEA VIEWS AND POSSIBILITY OF OWN POOL IN ITS LARGE OUTDOOR AREAS!!!. \*\*\* IN CORNER AND WITH MORE THAN 153SQM BETWEEN TERRACE AND GARDEN!!! \*\*\* A remarkable new development of contemporary semi-detached houses in Riviera del Sol, Mijas, with views over the Mediterranean. The 3 and 4 bedroom homes each have a built area of 120m2/145m2, distributed over 2 floors, together with a garden and the option to add a private pool. Each home has been designed with quality and comfort in mind, and the outdoor space is ideal...(Ask for More Details!)