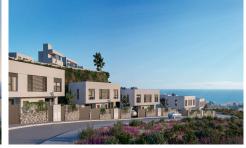

## MAGNIFICENT SEMI-DETACHED DUPLEX WIT#1531 0,0400BE

1

3

160m<sup>2</sup>

N/A

\*\*\* MAGNIFICENT SEMI-DETACHED DUPLEX WITH 3 AND 4 BEDROOMS WITH BEAUTIFUL SEA VIEWS AND POSSIBILITY OF OWN POOL IN ITS LARGE OUTDOOR AREAS!!!. \*\*\* IN CORNER AND WITH MORE THAN 153SQM BETWEEN TERRACE AND GARDEN!!! \*\*\* A remarkable new development of contemporary semi-detached houses in Riviera del Sol, Mijas, with views over the Mediterranean. The 3 and 4 bedroom homes each have a built area of 120m2/145m2, distributed over 2 floors, together with a garden and the option to add a private pool. Each home has been designed with quality and comfort in mind, and the outdoor space is ideal...(Ask for More Details!)