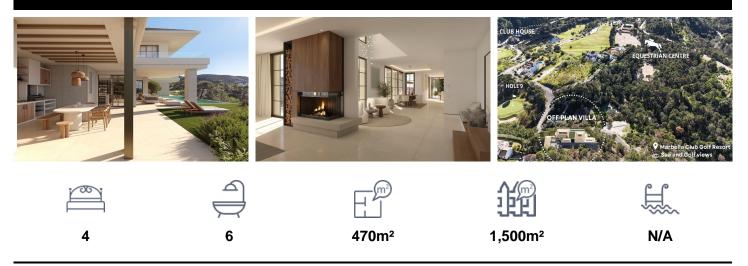

## €6,300,000

\*\*Exclusive Off-Plan Villa in Marbella Club Golf Resort\*\* Discover an exceptional off-plan villa in the most tranquil enclave of the prestigious Marbella Club Golf Resort. This prime location offers a harmonious blend of luxury and nature, within walking distance to the equestrian centre, practice range, and the elegant Club House. Set within a fully gated, highly secure community with 24-hour security, CCTV surveillance, and concierge service, this exclusive development ensures privacy and peace of mind. The resort boasts a private golf club, an outstanding equestrian centre, and a beautifully maintained urbanisation with low construction density, prioritising natural beauty and serenity. Prime Location:- Costalita Beach: 12 minutes- San Pedro Town Centre:...(Ask for More