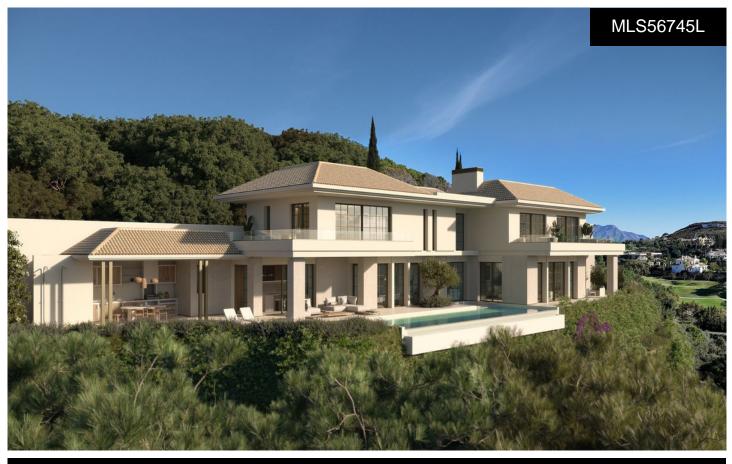

## €6,300,000

\*\*Exclusive Off-Plan Villa in Marbella Club Golf Resort\*\* Discover an exceptional off-plan villa in the most tranquil enclave of the prestigious Marbella Club Golf Resort. This prime location offers a harmonious blend of luxury and nature, within walking distance to the equestrian centre, practice range, and the elegant Club House. Set within a fully gated, highly secure community with 24-hour security, CCTV surveillance, and concierge service, this exclusive development ensures privacy and peace of mind. The resort boasts a private golf club, an outstanding equestrian centre, and a beautifully maintained urbanisation with low construction density, prioritising natural beauty and serenity. Prime Location:- Costalita Beach: 12 minutes- San Pedro Town Centre:...(Ask for More