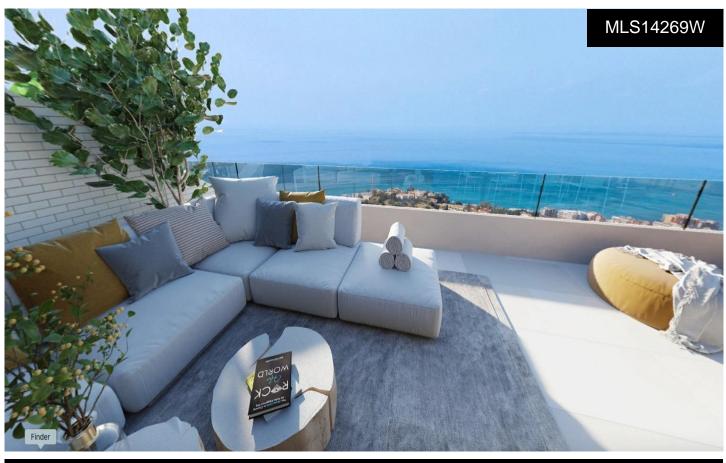

## \*\*\* THE MAXIMUM EXPRESSION OF LUXUR Y€A,IS DOFDOOL

\*\*\* MAJESTIC PENTHOUSE ON ONE FLOOR !!!. \*\*\* 131SQM HOUSE PLUS 56SQM TERRACE SOUTHWEST FACING, TO ENJOY PANORAMIC SEA VIEWS AND SPLENDID SUNSETS !!!. \*\*\* THE MAXIMUM EXPRESSION OF LUXURY AND EXCLUSIVITY !!!. These penthouses come with extra features included in the price such as underfloor heating throughout the whole house, recessed lighting rings, awnings among others. Finishes featuring exclusive brands such as KALDEWAI, DURAVIT, HANSGROHE, Miele, AEG, and top Italian kitchen brand, LUBE. A unique concept, where you can enjoy a luxurious environmentâ€"Built to the highest standards and with an excellent infrastructure. Infinite services and facilities ensure superior living...(Ask for More Details!)