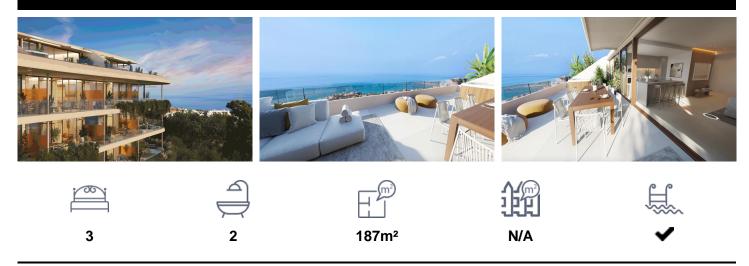

## \*\*\* THE MAXIMUM EXPRESSION OF LUXUR Y€A,IS DOFDOOL

\*\*\* MAJESTIC PENTHOUSE ON ONE FLOOR !!!. \*\*\* 131SQM HOUSE PLUS 56SQM TERRACE SOUTHWEST FACING, TO ENJOY PANORAMIC SEA VIEWS AND SPLENDID SUNSETS !!!. \*\*\* THE MAXIMUM EXPRESSION OF LUXURY AND EXCLUSIVITY !!!. These penthouses come with extra features included in the price such as underfloor heating throughout the whole house, recessed lighting rings, awnings among others. Finishes featuring exclusive brands such as KALDEWAI, DURAVIT, HANSGROHE, Miele, AEG, and top Italian kitchen brand, LUBE. A unique concept, where you can enjoy a luxurious environmentâ€"Built to the highest standards and with an excellent infrastructure. Infinite services and facilities ensure superior living...(Ask for More Details!)