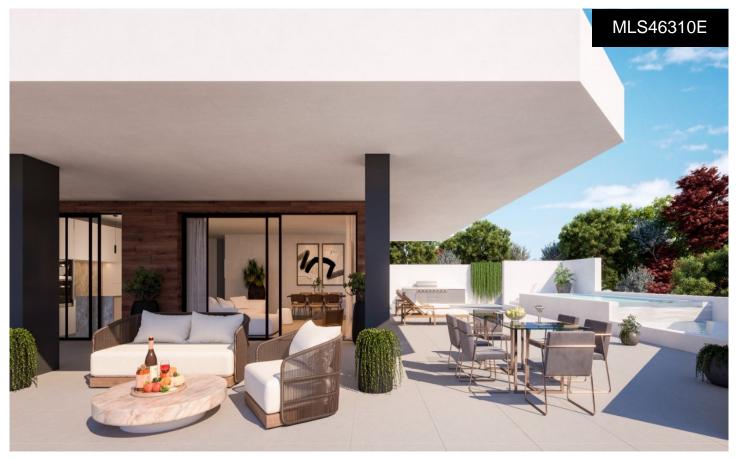

## EXCLUSIVE DESIGN AND UNBEATABLE VIEW 33 AL, 07040E

3

2

159m<sup>2</sup>

N/A

\*\*\* MAGNIFICENT SPACIOUS APARTMENT WITH 3 BEDROOMS AND 2 BATHROOMS WITH 83SQM TERRACE SOUTHWEST FACING WITH VIEWS TO THE MEDITERRANEAN SEA. OUTDOOR KITCHEN INSTALLED AND INCLUDED IN THE PRICE. ( \*\*\* SEE FLOORPLAN BETWEEN THE PHOTOS \*\*\* ). \*\*\* EXCLUSIVE DESIGN AND UNMATCHED VIEWS, IN AN ENVIRONMENT WITH ALL THE COMFORTS, EQUIPMENT, LEISURE, FUN AND GASTRONOMY ALTERNATIVES!!! Exclusive low-density tourist development in Benalmádena, as it will only have 33 apartments and penthouses with 2-3 bedrooms with large terraces and impressive panoramic views. The homes are built to the highest quality specifications and have an open plan