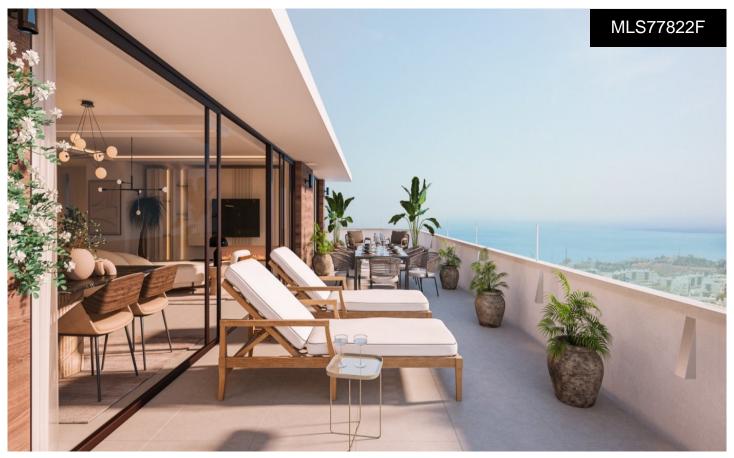

## EXCLUSIVE DESIGN AND UNBEATABLE VIEWS03101,0000E

2

2

157m<sup>2</sup>

N/A

\*\*\* AMAZING PENTHOUSE WITH 2 BEDROOMS AND 2 BATHROOMS WITH A 52SQM TERRACE ON THE SAME FLOOR WITH JACUZZI AND WITH SPECTACULAR VIEWS TO THE MEDITERRANEAN SEA. OUTDOOR KITCHEN INSTALLED AND INCLUDED IN THE PRICE!!!. ( \*\*\* SEE FLOORPLAN BETWEEN THE PHOTOS \*\*\* ). \*\*\* EXCLUSIVE DESIGN AND UNMATCHED VIEWS, IN AN ENVIRONMENT WITH ALL THE COMFORTS, EQUIPMENT, LEISURE, FUN AND GASTRONOMY ALTERNATIVES!!!. Exclusive low-density tourist development in Benalmádena, as it will only have 33 apartments and penthouses with 2-3 bedrooms with large terraces and impressive panoramic views. The homes are built to the highest