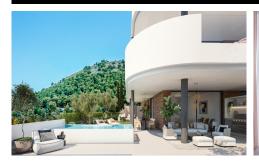

## AMAZING CORNER GROUND FLOOR WITH EXELAISTIFFOLD

\*\*\* AMAZING CORNER GROUND FLOOR WITH BEAUTIFUL SEA VIEWS AND 193SQM OF OUTDOOR SPACES BETWEEN ITS COVERED AND UNCOVERED TERRACES AND ITS PRIVATE POOL, SOUTH FACING, TO ENJOY THE SUN ALL DAY!!!. (\*\*\* SEE FLOORPLAN BETWEEN THE PHOTOS \*\*\*). \*\*\* EXCLUSIVE DESIGN AND UNBEATABLE VIEWS, IN AN ENVIRONMENT WITH ALL THE COMFORTS, EQUIPMENT, LEISURE, FUN AND GASTRONOMY ALTERNATIVES. SPECTACULAR ON-SITE AMENITIES!!!. In a low-density closed residential complex, as it only consists of 27 exclusive homes, divided into two blocks within the recognized and demanded community of Reserva del Higuerón. 3 homes per floor. 2 penthouses in one