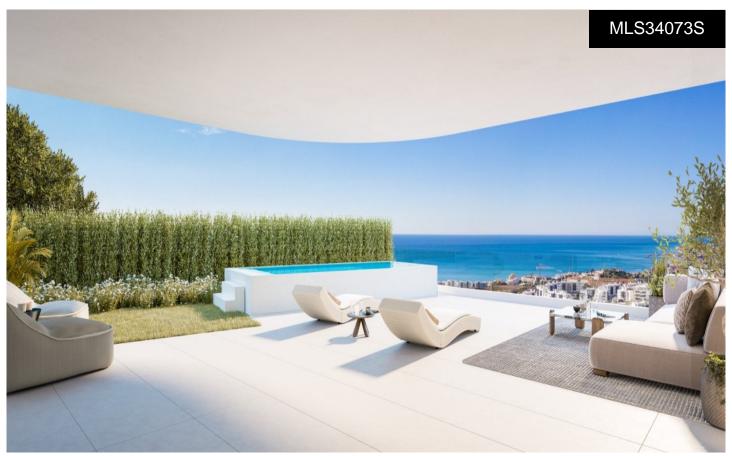

## AMAZING CORNER GROUND FLOOR WITH EXELAISTIFFOLD

\*\*\* AMAZING CORNER GROUND FLOOR WITH BEAUTIFUL SEA VIEWS AND 193SQM OF OUTDOOR SPACES BETWEEN ITS COVERED AND UNCOVERED TERRACES AND ITS PRIVATE POOL, SOUTH FACING, TO ENJOY THE SUN ALL DAY!!!. (\*\*\* SEE FLOORPLAN BETWEEN THE PHOTOS \*\*\*). \*\*\* EXCLUSIVE DESIGN AND UNBEATABLE VIEWS, IN AN ENVIRONMENT WITH ALL THE COMFORTS, EQUIPMENT, LEISURE, FUN AND GASTRONOMY ALTERNATIVES. SPECTACULAR ON-SITE AMENITIES!!!. In a low-density closed residential complex, as it only consists of 27 exclusive homes, divided into two blocks within the recognized and demanded community of Reserva del Higuerón. 3 homes per floor. 2 penthouses in one