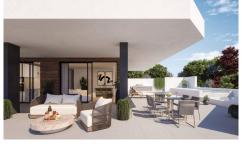

## AMAZING CORNER GROUND FLOOR WITH EXELAISTIFFOLD

\*\*\* AMAZING CORNER GROUND FLOOR WITH BEAUTIFUL SEA VIEWS AND 193SQM OF OUTDOOR SPACES BETWEEN ITS COVERED AND UNCOVERED TERRACES AND ITS PRIVATE POOL, SOUTH FACING, TO ENJOY THE SUN ALL DAY!!!. (\*\*\* SEE FLOORPLAN BETWEEN THE PHOTOS \*\*\*). \*\*\* EXCLUSIVE DESIGN AND UNBEATABLE VIEWS, IN AN ENVIRONMENT WITH ALL THE COMFORTS, EQUIPMENT, LEISURE, FUN AND GASTRONOMY ALTERNATIVES. SPECTACULAR ON-SITE AMENITIES!!!. In a low-density closed residential complex, as it only consists of 27 exclusive homes, divided into two blocks within the recognized and demanded community of Reserva del Higuerón. 3 homes per floor. 2 penthouses in one