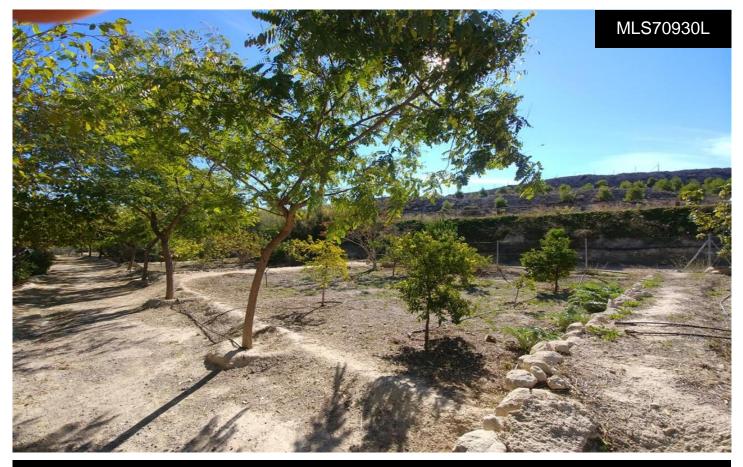

## €450,000

Beautiful recreational farm in Santa Ana. 10 minutes from Alicante and 10 minutes from Elche. Well connected and quiet area. Sea views. Stables for horses, stables, riding stables, orchards, gardens and lots of trees. Project of a villa of 450 m2. The farm is made up of three linked plots (in each of them an independent villa can be built). It has irrigation water from San Pascual, from the Alicante treatment plant and its own legalized well. Drip irrigation installation. It has an opening license for horse breeding. There is also the possibility of selling the plots separately: plot A (access), 17,000 m2 for  $\hat{a}, \neg$  150,000; plot B (central), of...(Ask for More Details!)