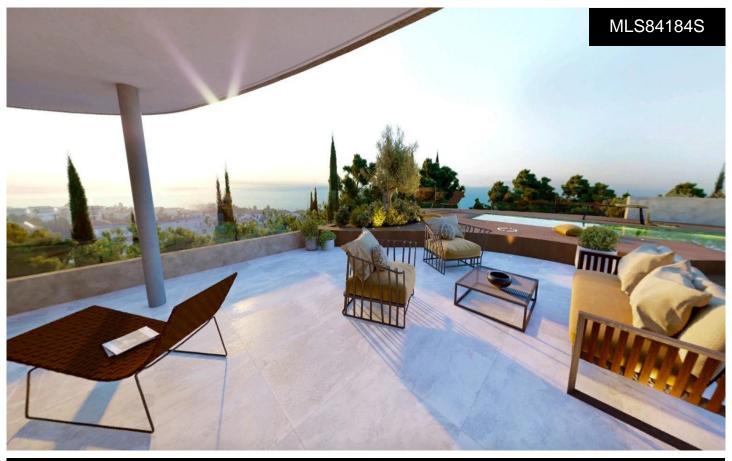

## CORNER SKY VILLA WITH LARGE TERRACE QB202960

\*\*\* THESE WONDERFUL CONSTRUCTIONS ARE ALREADY COMING TO THEIR END AND CAN BE DELIVERED AT THE EARLY OF 2025. THERE ARE STILL SEVERAL TYPES TO CHOOSE FROM. ARE YOU GOING TO MISS THEM ???. \*\*\* CORNER SKY VILLA WITH LARGE TERRACE OF 129SQM (SEE FLOORPLAN BETWEEN PHOTOGRAPHS) THAT CONTINUES IN A DIAPHANOUS WAY THE SPACIOUS HOME !!!. \*\*\* SOUTHWEST ORIENTATION TO ENJOY MAGNIFICENT SEA VIEWS AND SPLENDID SUNSETS !!!. Open-plan and spacious 2 and 3-bedroom homes, with an elongated sliding door to double the entry of natural light and enjoy better views. Architecture and nature merge in a dream project:...(Ask for More Details!)