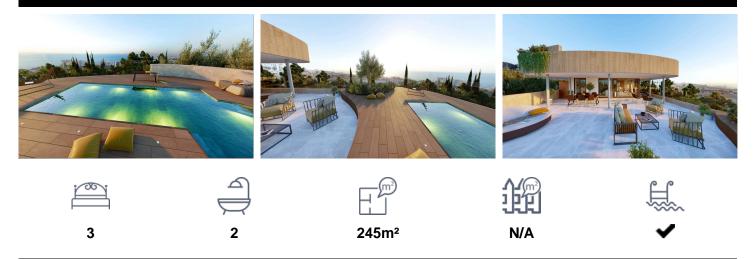

## CORNER SKY VILLA WITH LARGE TERRACE QB202960

\*\*\* THESE WONDERFUL CONSTRUCTIONS ARE ALREADY COMING TO THEIR END AND CAN BE DELIVERED AT THE EARLY OF 2025. THERE ARE STILL SEVERAL TYPES TO CHOOSE FROM. ARE YOU GOING TO MISS THEM ???. \*\*\* CORNER SKY VILLA WITH LARGE TERRACE OF 129SQM (SEE FLOORPLAN BETWEEN PHOTOGRAPHS) THAT CONTINUES IN A DIAPHANOUS WAY THE SPACIOUS HOME !!!. \*\*\* SOUTHWEST ORIENTATION TO ENJOY MAGNIFICENT SEA VIEWS AND SPLENDID SUNSETS !!!. Open-plan and spacious 2 and 3-bedroom homes, with an elongated sliding door to double the entry of natural light and enjoy better views. Architecture and nature merge in a dream project:...(Ask for More Details!)