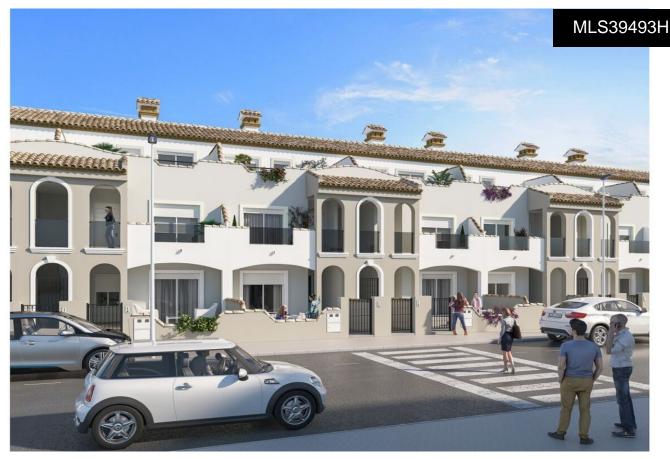

## Apartment in San Pedro del Pinatar

€239,900

2

1

61m<sup>2</sup>

86m<sup>2</sup>

N/A

The development is located in an exceptional enclave within a large residential area of San Pedro del Pinatar (Murcia). It is surrounded by parks and gardens, as well as fabulous sports facilities (municipal swimming pool and sports centre), and schools, making it a privileged place for families due to the easy access to all kinds of amenities. The Mediterranean-style residential complex consists of 66 properties with independent entrances, with 2, 3 and 4 bedrooms. The ground floor consists of 33, 2-bedroom homes with garden and patio area. The first floor consists of 33 homes on two floors, with spacious and bright terraces. It also has a basement floor with 66...(Ask for More Details!)