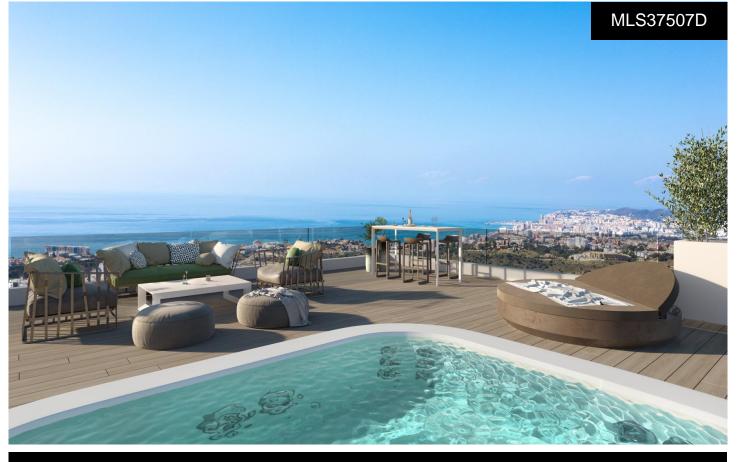

## MAJESTIC CORNER PENTHOUSE WITH WONED, BREF, UQOS

\*\*\* THIS MAJESTIC CORNER PENTHOUSE ON A SINGLE FLOOR, WITH THESE WONDERFUL SEA VIEWS, IS ALREADY FINISHED AND READY FOR YOU TO START ENJOYING IT NOW !!! . \*\*\* 130SQM HOUSE PLUS 120SQM CURVE TERRACE WITH DOUBLE FACING, SOUTH AND WEST, TO ENJOY PANORAMIC SEA VIEWS AND SPLENDID SUNSETS !!!. \*\*\* THE MAXIMUM EXPRESSION OF LUXURY AND EXCLUSIVITY !!!. These penthouses come with extra features included in the price such as underfloor heating throughout the whole house, recessed lighting rings, awnings among others. Finishes featuring exclusive brands such as KALDEWAI, DURAVIT, HANSGROHE, Miele, AEG, and top Italian kitchen brand, LUBE. A...(Ask for More Details!)