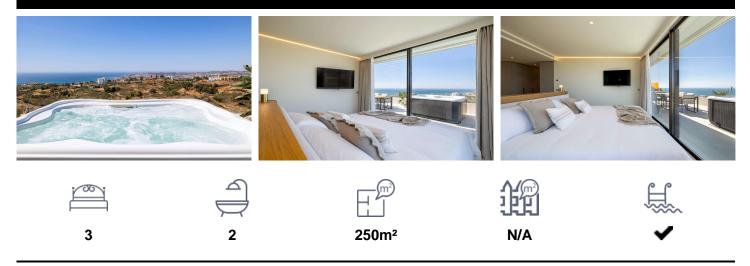

## MAJESTIC CORNER PENTHOUSE WITH WONED, BREF, UQOS

\*\*\* THIS MAJESTIC CORNER PENTHOUSE ON A SINGLE FLOOR, WITH THESE WONDERFUL SEA VIEWS, IS ALREADY FINISHED AND READY FOR YOU TO START ENJOYING IT NOW !!! . \*\*\* 130SQM HOUSE PLUS 120SQM CURVE TERRACE WITH DOUBLE FACING, SOUTH AND WEST, TO ENJOY PANORAMIC SEA VIEWS AND SPLENDID SUNSETS !!!. \*\*\* THE MAXIMUM EXPRESSION OF LUXURY AND EXCLUSIVITY !!!. These penthouses come with extra features included in the price such as underfloor heating throughout the whole house, recessed lighting rings, awnings among others. Finishes featuring exclusive brands such as KALDEWAI, DURAVIT, HANSGROHE, Miele, AEG, and top Italian kitchen brand, LUBE. A...(Ask for More Details!)