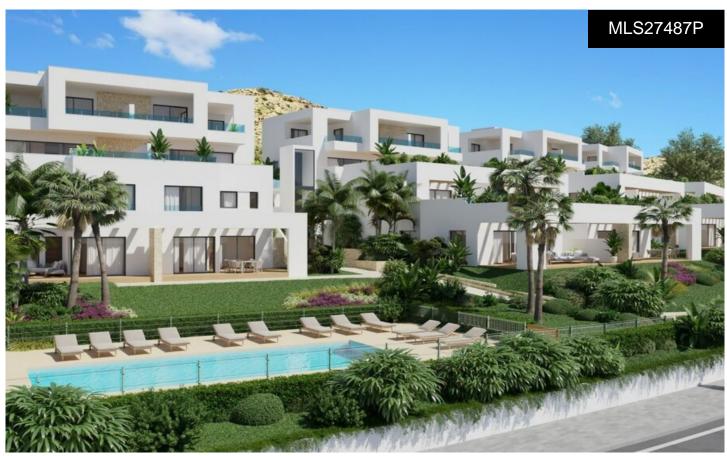

## **Apartment in Font Del Llop Golf Resort**

€365,000

2

2

117m<sup>2</sup>

N/A

Frontline Golf Apartments Font Del Llop Golf Resort. Â This new phase of frontline golf apartments features 2 or 3 bedroom homes, with a choice of levels available in each block, from ground floor to Penthouses. Â Â Font Del Llop is a renowned golf course, where you can enjoy the Mediterranean climate all year round. Â All the apartments available for sale come with modern open plan designs, here the main livng, dining and kitchen areas flow beautifully throughout the main space, and the floor to ceiling glass allows plenty of light into the homes. Â This also gives you the ability to extend the main space out to the private terrace or garden...(Ask for More Details!)