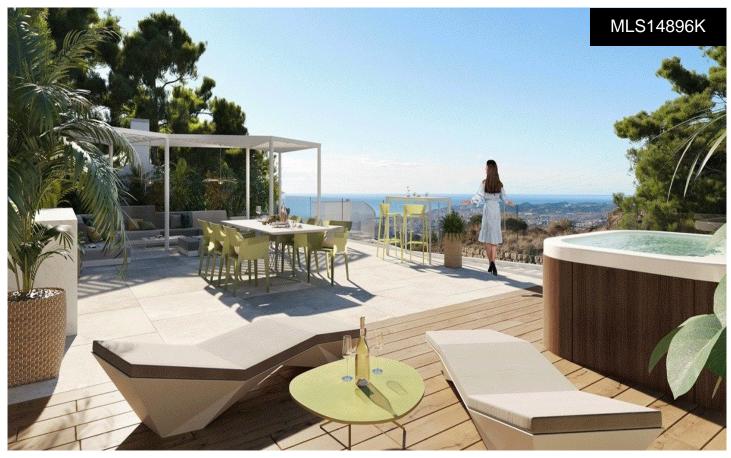

## \*\*\* AMAZING CORNER DUPLEX PENTHOUS E 4, 28, 300

\*\*\* AMAZING KEY READY CORNER DUPLEX PENTHOUSE "SKY SOLARIUM" WITH SOUTHWEST ORIENTATION, WITH ALL THE SERVICES AND ITS OWN BEACH CLUB !!! \*\*\* FANTASTIC HOUSES READY TO MOVE IN. NEW CONSTRUCTION COMPLETED WITH SPECTACULAR SEA VIEWS, CLOSE TO MIJAS, FUENGIROLA AND BENALMÕDENA AND THE BEACH !!!. \*\*\* 3 BEDROOMS, 3 BATHS, LARGE TERRACE AND HUGE SOLARIUM ABOVE !! ! \*\*\* Have the privilege of living in just 19 residences of 2 floor modules. We have designed this collection considering the privacy we all long for. Most of the homes are corner lots and there are four types : Garden Villas, Graden Villas...(Ask for More Details!)