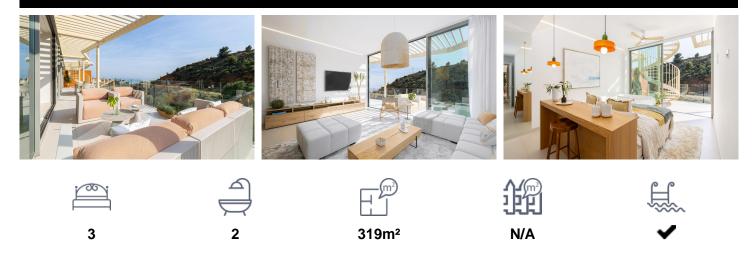

## \*\*\* AMAZING CORNER DUPLEX PENTHOUS E 4, 28, 300

\*\*\* AMAZING KEY READY CORNER DUPLEX PENTHOUSE "SKY SOLARIUM" WITH SOUTHWEST ORIENTATION, WITH ALL THE SERVICES AND ITS OWN BEACH CLUB !!! \*\*\* FANTASTIC HOUSES READY TO MOVE IN. NEW CONSTRUCTION COMPLETED WITH SPECTACULAR SEA VIEWS, CLOSE TO MIJAS, FUENGIROLA AND BENALMÕDENA AND THE BEACH !!!. \*\*\* 3 BEDROOMS, 3 BATHS, LARGE TERRACE AND HUGE SOLARIUM ABOVE !! ! \*\*\* Have the privilege of living in just 19 residences of 2 floor modules. We have designed this collection considering the privacy we all long for. Most of the homes are corner lots and there are four types : Garden Villas, Graden Villas...(Ask for More Details!)