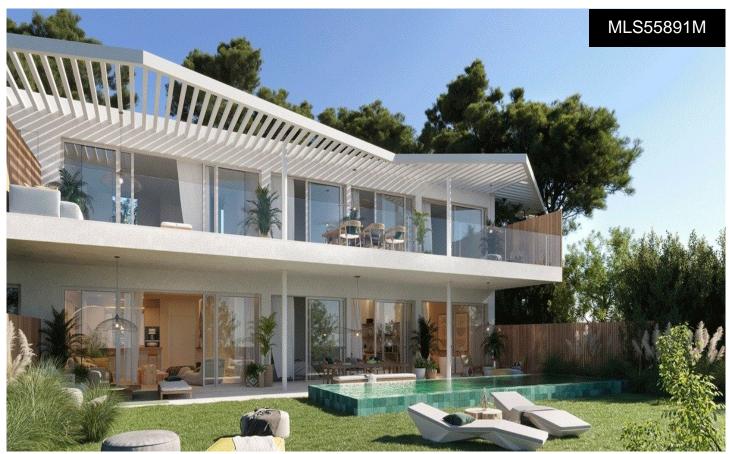

## \*\*\* AMAZING DUPLEX PENTHOUSE qSKY S@11,47510,1000,00,

3

2

319m<sup>2</sup>

N/A

\*\*\* AMAZING KEY READY DUPLEX PENTHOUSE "SKY SOLARIUM" WITH SOUTHWEST ORIENTATION, WITH ALL THE SERVICES AND ITS OWN BEACH CLUB!!! \*\*\* FANTASTIC HOUSES READY TO MOVE IN. NEW CONSTRUCTION COMPLETED WITH SPECTACULAR SEA VIEWS, CLOSE TO MIJAS, FUENGIROLA AND BENALMÕDENA AND THE BEACH!!!. \*\*\* 3 BEDROOMS, 3 BATHS, LARGE TERRACE AND HUGE SOLARIUM ABOVE!!! \*\*\* Have the privilege of living in just 19 residences of 2 floor modules. We have designed this collection considering the privacy we all long for. Most of the homes are corner lots and there are four types: Garden Villas, Graden Villas +,...(Ask for More Details!)