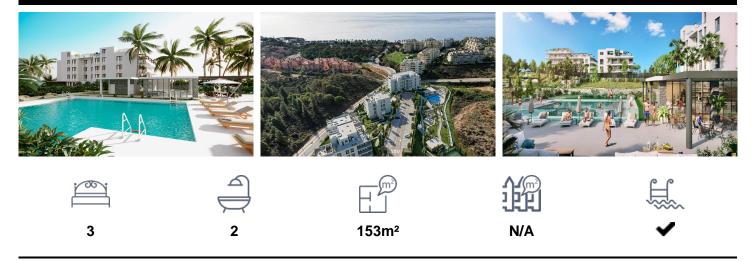

## \*\*\* APARTMENTS AND PENTHOUSES TO ENJ 65/17/550R

\*\*\* APARTMENTS AND PENTHOUSES TO ENJOY THEIR SEA VIEWS AND COMMON AREAS, VERY CLOSE TO THE BEACH !!!. New development of apartments and penthouses in Mijas Costa, in an unmatched location on the western coast, close to the Calaburra lighthouse in the El Chaparral area, an ideal place to enjoy all the nature and environment offered by Mijas Costa, just 700 meters from the Mediterranean Sea , on the skirts of the Sierra de Mijas, with direct connection to Malaga and the main cities of the Costa del Sol. A project with a total of 55 new apartments in Mijas from 1 to 3 bedrooms,...(Ask for More Details!)