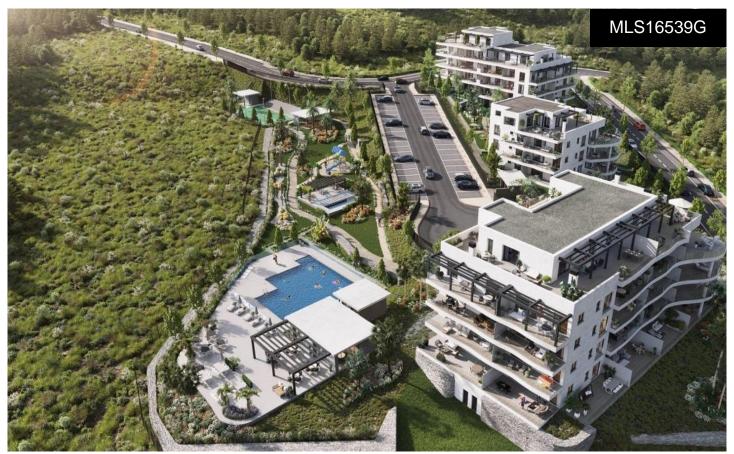

## \*\*\* APARTMENTS AND PENTHOUSES TO ENJ@5/28/551R

3

2

153m²

N/A

\*\*\* APARTMENTS AND PENTHOUSES TO ENJOY THEIR SEA VIEWS AND COMMON AREAS, VERY CLOSE TO THE BEACH!!!. New development of apartments and penthouses in Mijas Costa, in an unmatched location on the western coast, close to the Calaburra lighthouse in the El Chaparral area, an ideal place to enjoy all the nature and environment offered by Mijas Costa, just 700 meters from the Mediterranean Sea, on the skirts of the Sierra de Mijas, with direct connection to Malaga and the main cities of the Costa del Sol. A project with a total of 55 new apartments in Mijas from 1 to 3 bedrooms,...(Ask for More Details!)