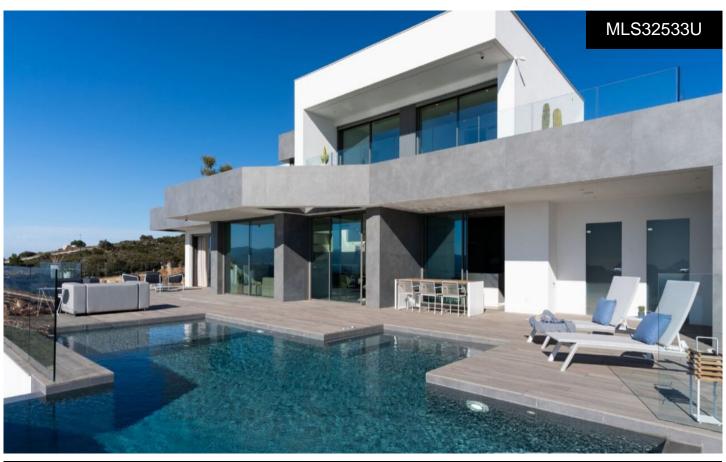

## **Villa in Cumbre Del Sol**

€2,950,000

691m<sup>2</sup>

4

6

•

The villa in Residencial Jazmines. Its design from the 21st century blends in with the exclusive surroundings of Residential Resort Cumbre del Sol perfectly. It is built on a 1. 168m² plot of land, where, as the villa faces the southwest you can see and enjoy amazing sunsets. Everything about this villa shouts out quality and style, with an intelligent design that offers a practical distribution of the villa that optimises, even more, its exceptional views of the Mediterranean. A home with many spaces to enjoy lounging around and family life in front of the sea. There are several rooms all connected with each other to be able to live...(Ask for More Details!)