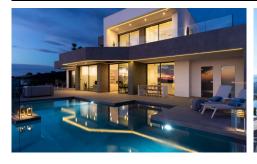

## **Villa in Cumbre Del Sol**

€2,950,000

691m<sup>2</sup>

4

6

•

The villa in Residencial Jazmines. Its design from the 21st century blends in with the exclusive surroundings of Residential Resort Cumbre del Sol perfectly. It is built on a 1. 168m² plot of land, where, as the villa faces the southwest you can see and enjoy amazing sunsets. Everything about this villa shouts out quality and style, with an intelligent design that offers a practical distribution of the villa that optimises, even more, its exceptional views of the Mediterranean. A home with many spaces to enjoy lounging around and family life in front of the sea. There are several rooms all connected with each other to be able to live...(Ask for More Details!)