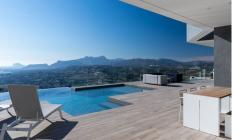

## **Villa in Cumbre Del Sol**

€2,950,000

691m<sup>2</sup>

4

6

•

The villa in Residencial Jazmines. Its design from the 21st century blends in with the exclusive surroundings of Residential Resort Cumbre del Sol perfectly. It is built on a 1. 168m² plot of land, where, as the villa faces the southwest you can see and enjoy amazing sunsets. Everything about this villa shouts out quality and style, with an intelligent design that offers a practical distribution of the villa that optimises, even more, its exceptional views of the Mediterranean. A home with many spaces to enjoy lounging around and family life in front of the sea. There are several rooms all connected with each other to be able to live...(Ask for More Details!)