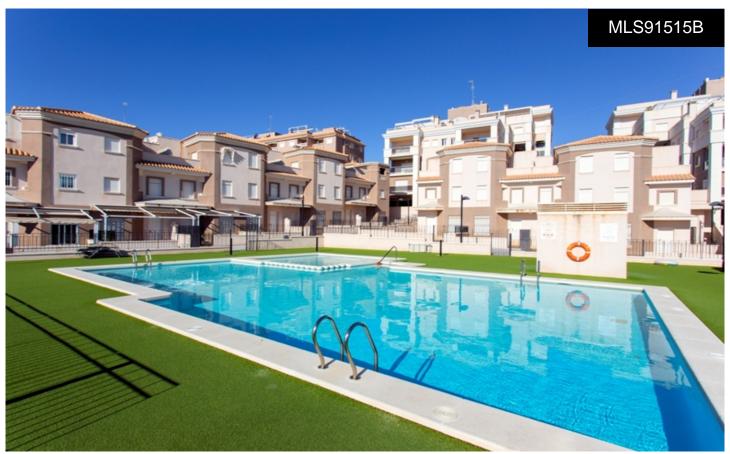

## **Apartment in Santa Pola**

€300,000

Key ready. This development is located in Santa Pola's best area, only a 50 metre walk from the new shopping center "Polamax― in which you can enjoy all the amenities such as cinemas, supermarkets, shops and cafes. It is an enclosed and exclusive complex which is situated just 15 meters from the Levante beach, where you will be able to enjoy the stunning sea views of the whole Santa Pola's Bay. The complex comprises of two blocks of apartments and penthouses. 3 bedroom and 2 bathroom bungalows surrounding an amazing pool area. Optional parking lots and storage rooms. Â Prices start from â,¬198,000