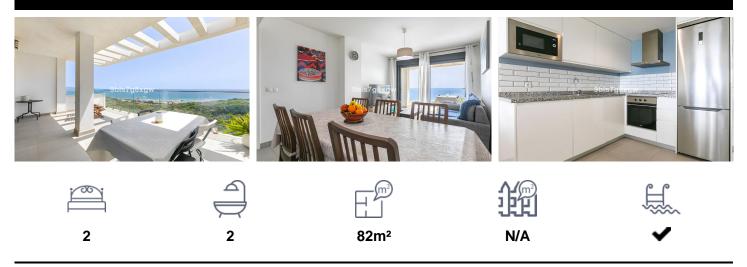

## €459,000

Experience the best of coastal living with this exceptional 2-bedroom penthouse, offering breathtaking, uninterrupted panoramic views of the Mediterranean Sea, the coastline, mountains and even the African shores on clear days. Nestled in a quiet residential area of Manilva, just a 5-minute drive from the beach, restaurants, supermarkets, marina , etc. this property is located within a modern, high-quality development completed in 2021, boasting an excellent B-rated Energy Performance Certificate. Positioned on an elevated hill and surrounded by lush greenery, the penthouse enjoys a privileged, tranquil setting. Thanks to a protected ecological zone directly in front of the building, the spectacular sea views are guaranteed to remain unobstructed, ensuring