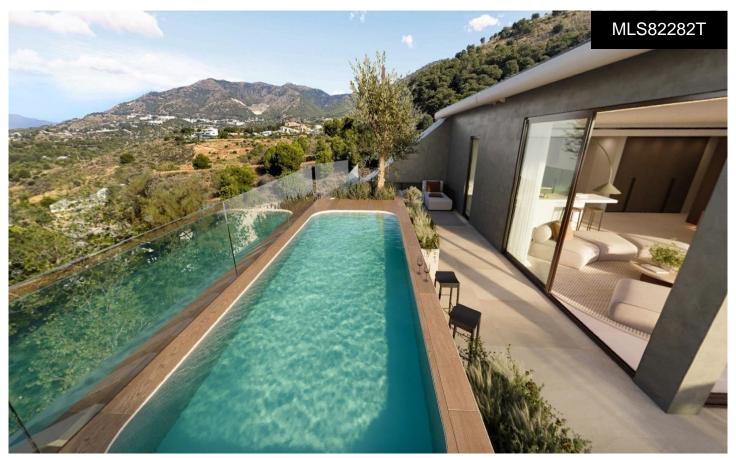

## \*\*\* THE JEWEL OF THIS WONDERFUL URBASI 2825,000

3

3

270m<sup>2</sup>

\*\*\* MAJESTIC PENTHOUSE IN THE SOUTHWEST CORNER OF THE TOP FLOOR, WITH ITS LARGE "L" TERRACE OF 120SQM, WITH SOLARIUM AND OWN POOL, TO ENJOY SPECTACULAR PANORAMIC VIEWS OF THE SEA!!!. \*\*\* THE JEWEL OF THIS WONDERFUL URBANIZATION!!!. ( \*\*\* SEE FLOORPLAN BETWEEN THE PHOTOS \*\*\* ). \*\*\* 2 BATHROOMS, PRIVATE POOL OR JACUZZI, COMMUNITY POOL, 2 PARKING SPACES, STORAGE ROOM, SHUTTLE BUS...!!!. 233 1, 2 and 3 bedroom properties in the surroundings of the Higuerón Restaurant, with a variety of typologies to satisfy the most demanding tastes. These include Garden...(Ask for More Details!)