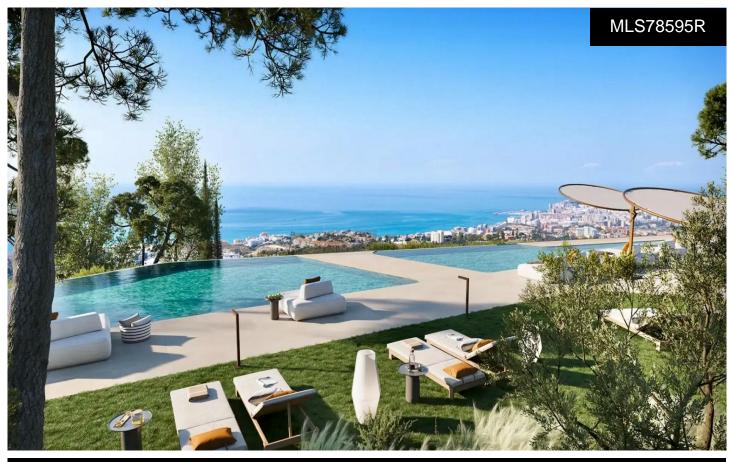

## MAJESTIC SOUTH-FACING APARTMENT ON TEED 5 BOD

\*\*\* MAJESTIC SOUTH-FACING APARTMENT ON THE SECOND AND PENULTIMATE FLOOR, WITH ITS LARGE 33SQM TERRACE, TO ENJOY SPECTACULAR PANORAMIC SEA VIEWS !!!. (\*\*\* SEE FLOORPLAN BETWEEN THE PHOTOS \*\*\*). \*\*\* 2 BATHROOMS, COMMUNITY POOL, 2 PARKING SPACES, STORAGE ROOM, SHUTTLE BUS . . . !!!. 233 1, 2 and 3 bedroom properties in the surroundings of the Higuerón Restaurant, with a variety of typologies to satisfy the most demanding tastes. These include Garden Villas with private pools and gardens designed to minimise environmental impact, using drip irrigation and native plants, shrubs and trees. Deluxe Apartments with stunning panoramic sea...(Ask for More Details!)