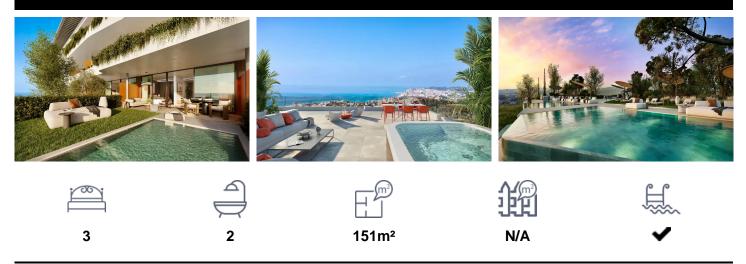

## MAJESTIC SOUTH-FACING APARTMENT ON TEED 5 BOD

\*\*\* MAJESTIC SOUTH-FACING APARTMENT ON THE SECOND AND PENULTIMATE FLOOR, WITH ITS LARGE 33SQM TERRACE, TO ENJOY SPECTACULAR PANORAMIC SEA VIEWS !!!. (\*\*\* SEE FLOORPLAN BETWEEN THE PHOTOS \*\*\*). \*\*\* 2 BATHROOMS, COMMUNITY POOL, 2 PARKING SPACES, STORAGE ROOM, SHUTTLE BUS . . . !!!. 233 1, 2 and 3 bedroom properties in the surroundings of the Higuerón Restaurant, with a variety of typologies to satisfy the most demanding tastes. These include Garden Villas with private pools and gardens designed to minimise environmental impact, using drip irrigation and native plants, shrubs and trees. Deluxe Apartments with stunning panoramic sea...(Ask for More Details!)