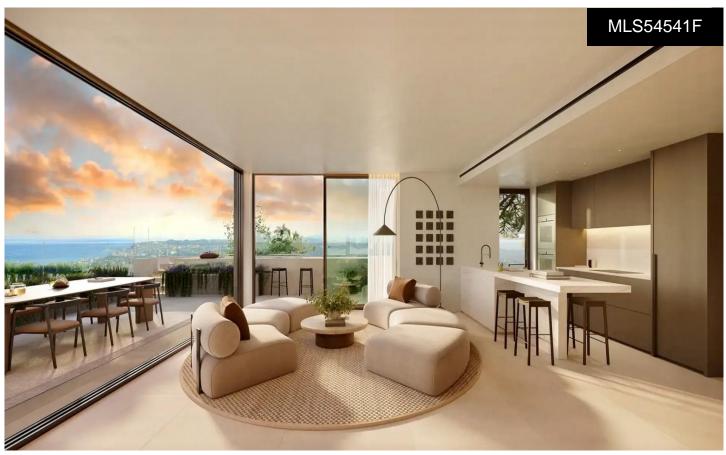

## CORNER PENTHOUSE WITH 36SQM TERRACE 944000 600

\*\*\* CORNER PENTHOUSE WITH 36SQM TERRACE AND SOLARIUM WITH SWIMMING POOL ABOVE OF 161SQM, BOTH FLOORS WITH SPECTACULAR PANORAMIC VIEWS OF THE SEA ! !!. (\*\*\* SEE FLOORPLAN BETWEEN THE PHOTOS \*\*\* ). \*\*\* 2 BATHROOMS, PRIVATE POOL OR JACUZZI, COMMUNITY POOL, 2 PARKING SPACES, STORAGE ROOM, SHUTTLE BUS ...! !!. 233 1, 2 and 3 bedroom properties in the surroundings of the Higuerón Restaurant, with a variety of typologies to satisfy the most demanding tastes. These include Garden Villas with private pools and gardens designed to minimise environmental impact, using drip irrigation and native plants, shrubs and trees. Deluxe...(Ask for More Details!)