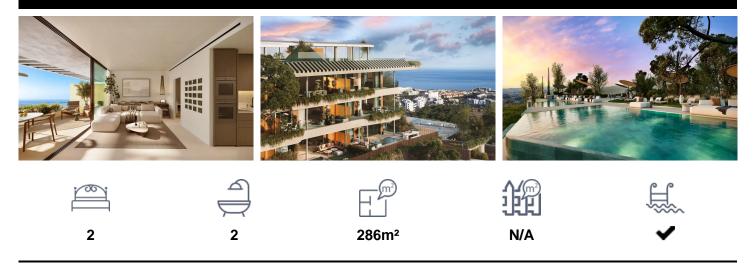

## CORNER PENTHOUSE WITH 36SQM TERRACE 944000 600

\*\*\* CORNER PENTHOUSE WITH 36SQM TERRACE AND SOLARIUM WITH SWIMMING POOL ABOVE OF 161SQM, BOTH FLOORS WITH SPECTACULAR PANORAMIC VIEWS OF THE SEA ! !!. (\*\*\* SEE FLOORPLAN BETWEEN THE PHOTOS \*\*\* ). \*\*\* 2 BATHROOMS, PRIVATE POOL OR JACUZZI, COMMUNITY POOL, 2 PARKING SPACES, STORAGE ROOM, SHUTTLE BUS ...! !!. 233 1, 2 and 3 bedroom properties in the surroundings of the Higuerón Restaurant, with a variety of typologies to satisfy the most demanding tastes. These include Garden Villas with private pools and gardens designed to minimise environmental impact, using drip irrigation and native plants, shrubs and trees. Deluxe...(Ask for More Details!)