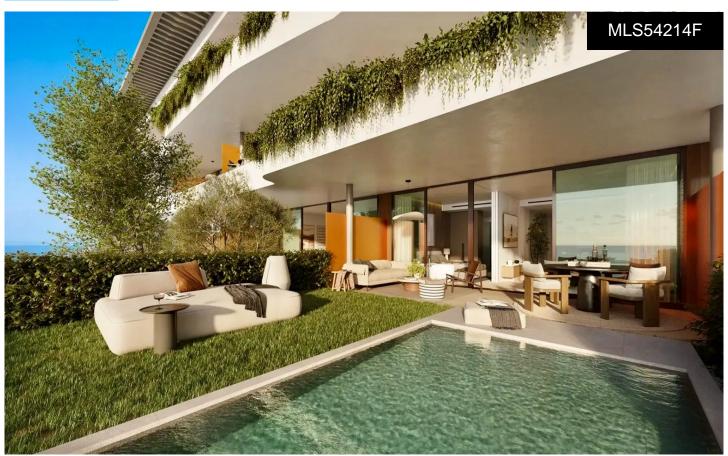

## \*\*\* MAJESTIC APARTMENT WITH 26SQM OF TERRACOL

2

2

115m<sup>2</sup>

TO ENJO

\*\*\* MAJESTIC APARTMENT WITH 26SQM OF TERRACE TO ENJOY SPECTACULAR PANORAMIC SEA VIEWS!!!. ( \*\*\* SEE FLOORPLAN BETWEEN THE PHOTOS \*\*\* ). \*\*\* 2 BATHROOMS, PRIVATE POOL OR JACUZZI, COMMUNITY POOL, 2 PARKING SPACES, STORAGE ROOM, SHUTTLE BUS . . .!!!. 233 1, 2 and 3 bedroom properties in the surroundings of the Higuerón Restaurant, with a variety of typologies to satisfy the most demanding tastes. These include Garden Villas with private pools and gardens designed to minimise environmental impact, using drip irrigation and native plants, shrubs and trees. Deluxe Apartments with stunning panoramic sea views. And the wonderful...(Ask for More Details!)