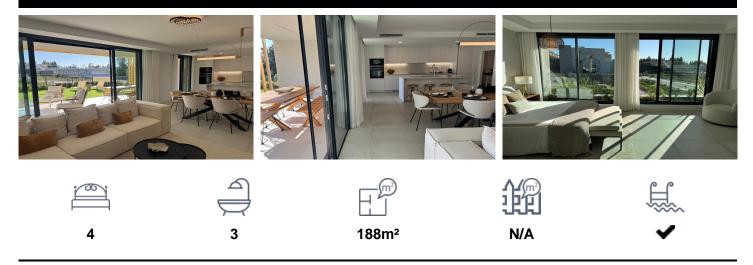

## 3 a 4 BEDROOMS TOWNHOUSES a SEMI-DET ACTION

\*\*\* TOWNHOUSE WITH 4 BEDROOMS AND 3 BATHROOMS WITH SOUTH FACING IN ITS 51SQM OF OUTDOOR SPACE BETWEEN TERRACES, GARDEN AND PORCH !!!. \*\*\* READY TO MOVE IN AT THE END OF THIS YEAR 2024!!!. Gated residential complex with 80 three and four-bedroom semidetached and townhouses featuring innovative, contemporary, functional design that blends in with beautiful natural surroundings. As well as the landscaped gardens, leisure areas and communal outdoor pool on the complex, you also have easy access to the exclusive adjacent sports and leisure centre with its paddle courts, spa, gym etc. Additional luxury is provided by south and southwest facing...(Ask for More Details!)