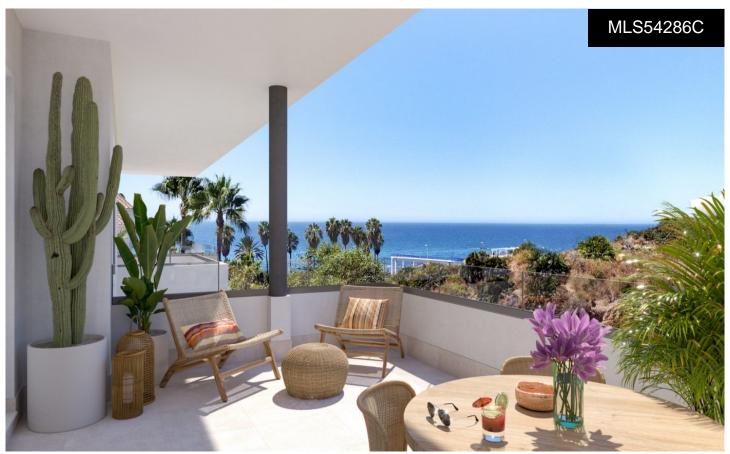

## \*\*\* SPECTACULAR GROUND FLOOR IN FRON € 5002, THE

3

Details!)

2

126m<sup>2</sup>

\*\*\* SPECTACULAR GROUND FLOOR IN FRONT OF THE BEACH, WITH A HUGE 200SQM TERRACE/GARDEN, WITH ALL ORIENTATIONS, BUT MAINLY SOUTH AND SOUTHWEST, TO ENJOY THE SUN AND LIGHT ALL DAY LONG AND SPLENDID SUNSETS!!!. \*\*\* DON'T MISS OUT!!!. \*\*\* DON'T MISS OUT!!!. \*Closed, modern and functional residential complex, an ideal place to live. The development consists of 72 homes with 2, 3 and 4 bedrooms, distributed on the ground floor, first, second and penthouse. All the houses have a south or southwest orientation and sea views in a large number of them. In addition, the ground floors have a pleasant garden and...(Ask for More