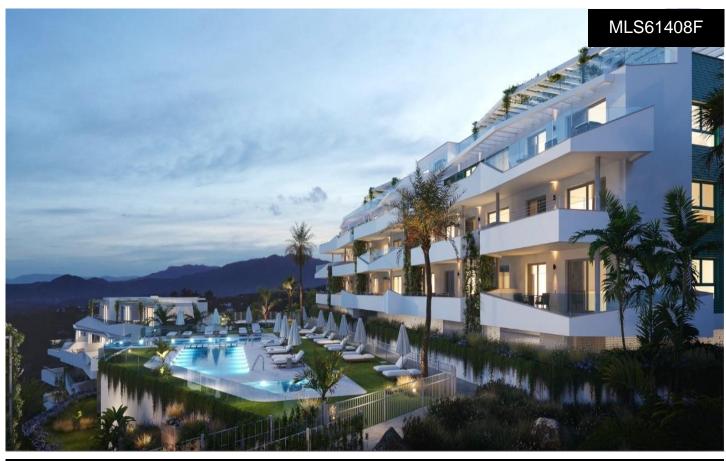

## PENTHOUSE SURROUNDED BY ITS 185SQM GEPTE, BRA

\*\*\* PENTHOUSE ON A SINGLE FLOOR, SURROUNDED BY ITS 185SQM OF TERRACES WITH ALL ORIENTATIONS, TO QUIETLY ENJOY ITS STUNNING VIEWS OF THE SEA, THE MOUNTAINS, FUENGIROLA BAY, SUNRISES AND SUNSETS. AN ABSOLUTE DELIGHT !!!. An incomparable residential new complex, made up 2- and 3-bedroom apartments, including six exclusive Garden Apartments, as well as luxurious penthouses with jacuzzi and panoramic terraces. They boast of the most coveted orientation in the Costa del Sol (southwest) and of a privileged location in the mountains of Mijas, with Fuengirola's beaches as their background. Its homes include a garage, storage room, fully equipped kitchen, aerothermal climate control system,