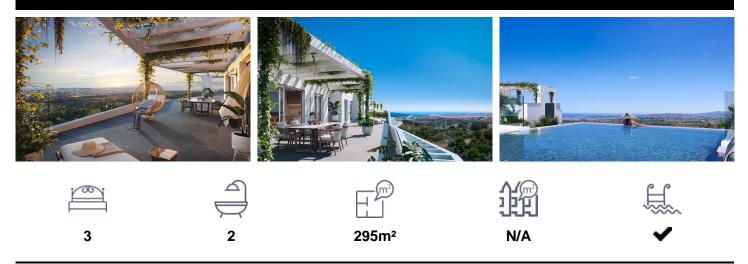

## PENTHOUSE SURROUNDED BY ITS 185SQM GEPTE, BRA

\*\*\* PENTHOUSE ON A SINGLE FLOOR, SURROUNDED BY ITS 185SQM OF TERRACES WITH ALL ORIENTATIONS, TO QUIETLY ENJOY ITS STUNNING VIEWS OF THE SEA, THE MOUNTAINS, FUENGIROLA BAY, SUNRISES AND SUNSETS. AN ABSOLUTE DELIGHT !!!. An incomparable residential new complex, made up 2- and 3-bedroom apartments, including six exclusive Garden Apartments, as well as luxurious penthouses with jacuzzi and panoramic terraces. They boast of the most coveted orientation in the Costa del Sol (southwest) and of a privileged location in the mountains of Mijas, with Fuengirola's beaches as their background. Its homes include a garage, storage room, fully equipped kitchen, aerothermal climate control system,