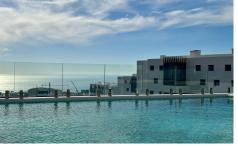

## FINISHED AND FULLY FURNISHED THIS STUNE ST

2

2

174m<sup>2</sup>

\*\*\* FINISHED AND FULLY FURNISHED THIS STUNNING PENTHOUSE WITH 82SQM BETWEEN COVER AND UNCOVER TERRACE AND SOLARIUM, ORIENTED TO THE SOUTH!!!. \*\*\* READY TO ENTER TO LIVE AND START ENJOYING ITS BEAUTIFUL VIEWS OF THE SEA AND THE BAY OF FUENGIROLA, IN A COMPLEX WITH EVERYTHING YOU COULD HAVE WANTED!!!. Boasting some of the best panoramic views from greenbelt to Fuengirola Marina and beautiful Mediterranean sunsets (watch video). INCLUDES: Solarium with jacuzzi NEFF kitchen appliances 92m2 built + 36m2 terrace + 46m2 solarium 2 bed, 2 bath. Finishes: White flooring, white kitchen, black home appliances. South-east to...(Ask for More Details!)