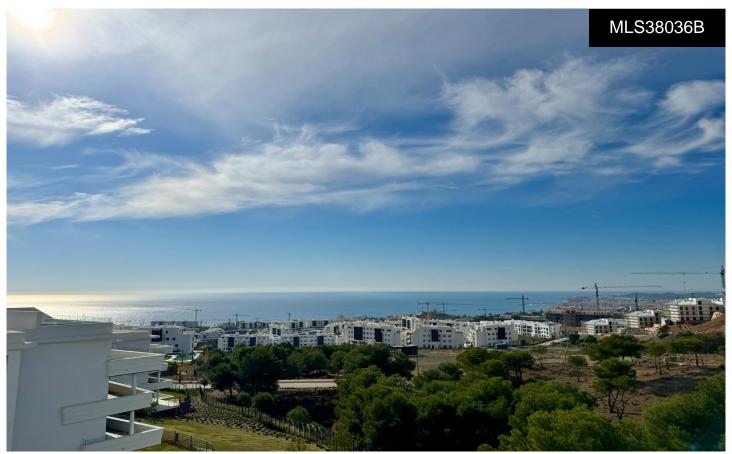

## FINISHED AND FULLY FURNISHED THIS STUNE ST

2

2

174m<sup>2</sup>

\*\*\* FINISHED AND FULLY FURNISHED THIS STUNNING PENTHOUSE WITH 82SQM BETWEEN COVER AND UNCOVER TERRACE AND SOLARIUM, ORIENTED TO THE SOUTH!!!. \*\*\* READY TO ENTER TO LIVE AND START ENJOYING ITS BEAUTIFUL VIEWS OF THE SEA AND THE BAY OF FUENGIROLA, IN A COMPLEX WITH EVERYTHING YOU COULD HAVE WANTED!!!. Boasting some of the best panoramic views from greenbelt to Fuengirola Marina and beautiful Mediterranean sunsets (watch video). INCLUDES: Solarium with jacuzzi NEFF kitchen appliances 92m2 built + 36m2 terrace + 46m2 solarium 2 bed, 2 bath. Finishes: White flooring, white kitchen, black home appliances. South-east to...(Ask for More Details!)