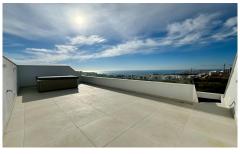

## FINISHED AND FULLY FURNISHED THIS STUNE ST

2

2

174m<sup>2</sup>

\*\*\* FINISHED AND FULLY FURNISHED THIS STUNNING PENTHOUSE WITH 82SQM BETWEEN COVER AND UNCOVER TERRACE AND SOLARIUM, ORIENTED TO THE SOUTH!!!. \*\*\* READY TO ENTER TO LIVE AND START ENJOYING ITS BEAUTIFUL VIEWS OF THE SEA AND THE BAY OF FUENGIROLA, IN A COMPLEX WITH EVERYTHING YOU COULD HAVE WANTED!!!. Boasting some of the best panoramic views from greenbelt to Fuengirola Marina and beautiful Mediterranean sunsets (watch video). INCLUDES: Solarium with jacuzzi NEFF kitchen appliances 92m2 built + 36m2 terrace + 46m2 solarium 2 bed, 2 bath. Finishes: White flooring, white kitchen, black home appliances. South-east to...(Ask for More Details!)