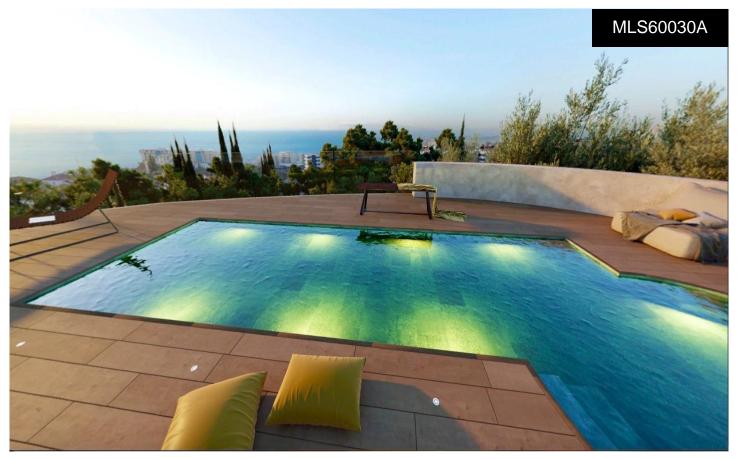

## CORNER SKY VILLA WITH LARGE TERRACE O,B2029600

3

2

245m<sup>2</sup>

N/A

\*\*\* THESE WONDERFUL CONSTRUCTIONS ARE ALREADY COMING TO THEIR END AND CAN BE DELIVERED AT THE EARLY OF 2025. THERE ARE STILL SEVERAL TYPES TO CHOOSE FROM. ARE YOU GOING TO MISS THEM ???. \*\*\* CORNER SKY VILLA WITH LARGE TERRACE OF 129SQM (SEE FLOORPLAN BETWEEN PHOTOGRAPHS) THAT CONTINUES IN A DIAPHANOUS WAY THE SPACIOUS HOME!!!. \*\*\* SOUTHWEST ORIENTATION TO ENJOY MAGNIFICENT SEA VIEWS AND SPLENDID SUNSETS!!!. Open-plan and spacious 2 and 3-bedroom homes, with an elongated sliding door to double the entry of natural light and enjoy better views. Architecture and nature merge in a dream project:...(Ask for More Details!)