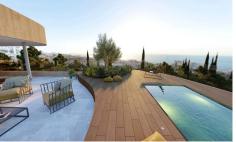

## CORNER SKY VILLA WITH LARGE TERRACE O,B2029600

3

2

245m<sup>2</sup>

N/A

\*\*\* THESE WONDERFUL CONSTRUCTIONS ARE ALREADY COMING TO THEIR END AND CAN BE DELIVERED AT THE EARLY OF 2025. THERE ARE STILL SEVERAL TYPES TO CHOOSE FROM. ARE YOU GOING TO MISS THEM ???. \*\*\* CORNER SKY VILLA WITH LARGE TERRACE OF 129SQM (SEE FLOORPLAN BETWEEN PHOTOGRAPHS) THAT CONTINUES IN A DIAPHANOUS WAY THE SPACIOUS HOME!!!. \*\*\* SOUTHWEST ORIENTATION TO ENJOY MAGNIFICENT SEA VIEWS AND SPLENDID SUNSETS!!!. Open-plan and spacious 2 and 3-bedroom homes, with an elongated sliding door to double the entry of natural light and enjoy better views. Architecture and nature merge in a dream project:...(Ask for More Details!)