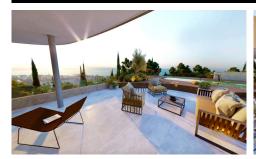

## CORNER SKY VILLA WITH LARGE TERRACE O,B2029600

3

2

245m<sup>2</sup>

N/A

\*\*\* THESE WONDERFUL CONSTRUCTIONS ARE ALREADY COMING TO THEIR END AND CAN BE DELIVERED AT THE EARLY OF 2025. THERE ARE STILL SEVERAL TYPES TO CHOOSE FROM. ARE YOU GOING TO MISS THEM ???. \*\*\* CORNER SKY VILLA WITH LARGE TERRACE OF 129SQM (SEE FLOORPLAN BETWEEN PHOTOGRAPHS) THAT CONTINUES IN A DIAPHANOUS WAY THE SPACIOUS HOME!!!. \*\*\* SOUTHWEST ORIENTATION TO ENJOY MAGNIFICENT SEA VIEWS AND SPLENDID SUNSETS!!!. Open-plan and spacious 2 and 3-bedroom homes, with an elongated sliding door to double the entry of natural light and enjoy better views. Architecture and nature merge in a dream project:...(Ask for More Details!)