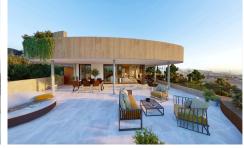

## CORNER SKY VILLA WITH LARGE TERRACE O,B2029600

3

2

245m<sup>2</sup>

N/A

\*\*\* THESE WONDERFUL CONSTRUCTIONS ARE ALREADY COMING TO THEIR END AND CAN BE DELIVERED AT THE EARLY OF 2025. THERE ARE STILL SEVERAL TYPES TO CHOOSE FROM. ARE YOU GOING TO MISS THEM ???. \*\*\* CORNER SKY VILLA WITH LARGE TERRACE OF 129SQM (SEE FLOORPLAN BETWEEN PHOTOGRAPHS) THAT CONTINUES IN A DIAPHANOUS WAY THE SPACIOUS HOME!!!. \*\*\* SOUTHWEST ORIENTATION TO ENJOY MAGNIFICENT SEA VIEWS AND SPLENDID SUNSETS!!!. Open-plan and spacious 2 and 3-bedroom homes, with an elongated sliding door to double the entry of natural light and enjoy better views. Architecture and nature merge in a dream project:...(Ask for More Details!)