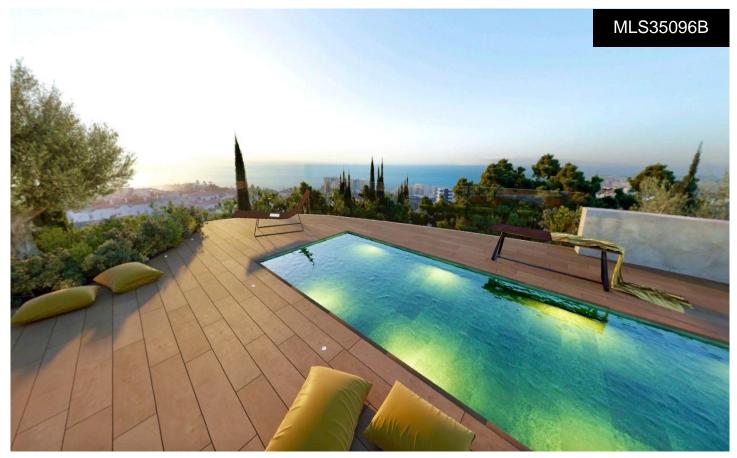

## SKY PENTHOUSE WITH LARGE TERRACE WETH SOTTODON

2

2

127m<sup>2</sup>

\*\*\* THESE WONDERFUL CONSTRUCTIONS ARE ALREADY COMING TO THEIR END AND CAN BE DELIVERED AT THE EARLY OF 2025. THERE ARE STILL SEVERAL TYPES TO CHOOSE FROM. ARE YOU GOING TO MISS THEM ???. \*\*\* SKY PENTHOUSE ON ONE FLOOR, WITH LARGE TERRACE OF ALMOST 38SQM (SEE FLOORPLAN BETWEEN PHOTOGRAPHS) THAT CONTINUES IN A DIAPHANOUS WAY THE SPACIOUS LIVING/DINING ROOM AND THE MAIN BEDROOM TOO!!!. Open-plan and spacious 2 and 3-bedroom homes, with an elongated sliding door to double the entry of natural light and enjoy better views. Architecture and nature merge in a dream project: 164 homes surrounded by native vegetation. Composed...(Ask for More Details!)