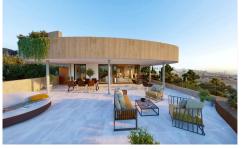

## SKY PENTHOUSE WITH LARGE TERRACE WETH SOTTODON

2

2

127m<sup>2</sup>

\*\*\* THESE WONDERFUL CONSTRUCTIONS ARE ALREADY COMING TO THEIR END AND CAN BE DELIVERED AT THE EARLY OF 2025. THERE ARE STILL SEVERAL TYPES TO CHOOSE FROM. ARE YOU GOING TO MISS THEM ???. \*\*\* SKY PENTHOUSE ON ONE FLOOR, WITH LARGE TERRACE OF ALMOST 38SQM (SEE FLOORPLAN BETWEEN PHOTOGRAPHS) THAT CONTINUES IN A DIAPHANOUS WAY THE SPACIOUS LIVING/DINING ROOM AND THE MAIN BEDROOM TOO!!!. Open-plan and spacious 2 and 3-bedroom homes, with an elongated sliding door to double the entry of natural light and enjoy better views. Architecture and nature merge in a dream project: 164 homes surrounded by native vegetation. Composed...(Ask for More Details!)