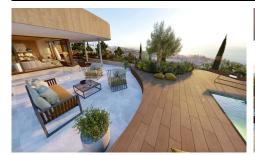

## SKY PENTHOUSE WITH LARGE TERRACE WETH SOTTODON

2

2

127m<sup>2</sup>

\*\*\* THESE WONDERFUL CONSTRUCTIONS ARE ALREADY COMING TO THEIR END AND CAN BE DELIVERED AT THE EARLY OF 2025. THERE ARE STILL SEVERAL TYPES TO CHOOSE FROM. ARE YOU GOING TO MISS THEM ???. \*\*\* SKY PENTHOUSE ON ONE FLOOR, WITH LARGE TERRACE OF ALMOST 38SQM (SEE FLOORPLAN BETWEEN PHOTOGRAPHS) THAT CONTINUES IN A DIAPHANOUS WAY THE SPACIOUS LIVING/DINING ROOM AND THE MAIN BEDROOM TOO!!!. Open-plan and spacious 2 and 3-bedroom homes, with an elongated sliding door to double the entry of natural light and enjoy better views. Architecture and nature merge in a dream project: 164 homes surrounded by native vegetation. Composed...(Ask for More Details!)