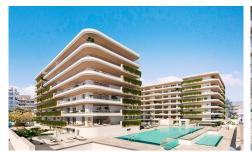

## KEY READY!!. SECOND BEACH LINE, FUE 1825, PRODUCE

3

3

269m<sup>2</sup>

\*\*\*\* THIS SPECTACULAR LUXURY CORNER PENTHOUSE, ALREADY FINISHED AND READY TO MOVE IN, IS LOCATED ON THE SECOND LINE OF THE BEACH, IN THE CENTER OF FUENGIROLA, WITH SPA, OUTDOOR AND HEATED POOLS, SAUNA, JACUZZI, TURKISH BATH, HYDROMASSAGE, GYM, FITNESS STUDIO, CO-WORKING, CINEMA ROOM, GASTRO BAR, HOME AUTOMATION AND ITS OWN APP!!!. \*\*\* SPLENDID PENTHOUSE ON ONE