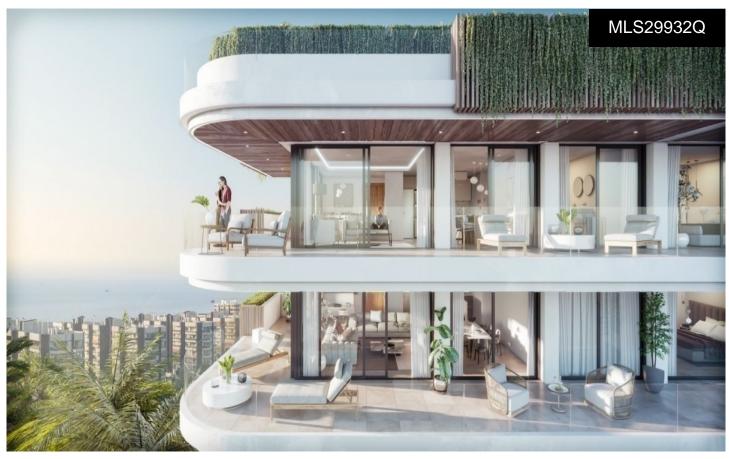

## KEY READY!!. SECOND BEACH LINE, FUE 1825, PRODUCE

3

3

269m<sup>2</sup>

\*\*\*\* THIS SPECTACULAR LUXURY CORNER PENTHOUSE, ALREADY FINISHED AND READY TO MOVE IN, IS LOCATED ON THE SECOND LINE OF THE BEACH, IN THE CENTER OF FUENGIROLA, WITH SPA, OUTDOOR AND HEATED POOLS, SAUNA, JACUZZI, TURKISH BATH, HYDROMASSAGE, GYM, FITNESS STUDIO, CO-WORKING, CINEMA ROOM, GASTRO BAR, HOME AUTOMATION AND ITS OWN APP!!!. \*\*\* SPLENDID PENTHOUSE ON ONE

BAR, HOME AUTOMATION AND ITS OWN APP!!!. \*\*\* SPLENDID PENTHOUSE ON ONE FLOOR (THE 8TH), WITH 269SQM BUILT, 3 BEDROOMS, 3 BATHROOMS, A DRESSING ROOM, LIVING-DINING ROOM-KITCHEN, STORAGE ROOM, GARAGE AND 165SQM IN TERRACES SURROUNDING THE HOUSE, THEREFORE BEING ABLE TO ENJOY ALL THE