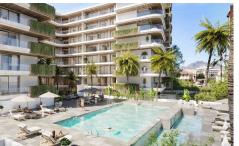

## KEY READY!!. SECOND BEACH LINE, FUE 1825, PRODUCE

3

3

269m<sup>2</sup>

\*\*\*\* THIS SPECTACULAR LUXURY CORNER PENTHOUSE, ALREADY FINISHED AND READY TO MOVE IN, IS LOCATED ON THE SECOND LINE OF THE BEACH, IN THE CENTER OF FUENGIROLA, WITH SPA, OUTDOOR AND HEATED POOLS, SAUNA, JACUZZI, TURKISH BATH, HYDROMASSAGE, GYM, FITNESS STUDIO, CO-WORKING, CINEMA ROOM, GASTRO BAR, HOME AUTOMATION AND ITS OWN APP!!!. \*\*\* SPLENDID PENTHOUSE ON ONE