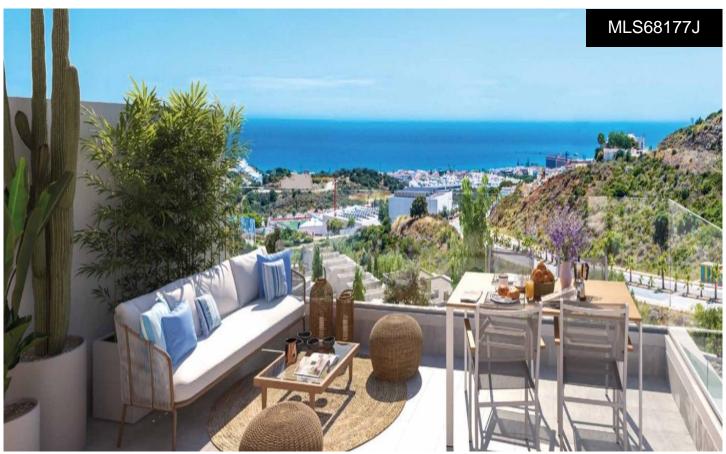

## TOWNHOUSE, WITH 3 BEDROOMS AND 35SQ#16BE, TUNCE

3

2

151m<sup>2</sup>

N/A

\*\*\* SPACIOUS TOWNHOUSE, WITH 3 BEDROOMS, 2 BATHROOMS, 1 TOILET AND WITH MORE THAN 35SQM BETWEEN TERRACE AND GARDEN FACING SOUTH AND WITH BEAUTIFUL SEA VIEWS!!!. The best project in La Cala de Mijas. A private residential development of 68 exclusive semi-detached and townhouses with 3 bedrooms and 4 bedrooms, in a privileged location, designed for your comfort and well-being. All homes face south. They have a garage, large terrace, garden and a large number of them have stunning sea views. Some have a private pool as well. Excellent community area with swimming pool, gym, social lounge, sauna and chill out area. ...(Ask for More Details!)