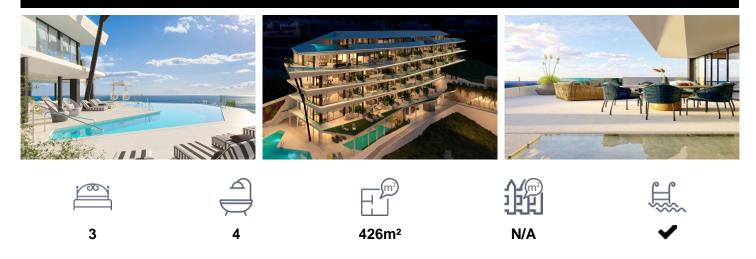

## \*\*\* THE MAXIMUM EXPRESSION OF LUXUR YEA, 15 19 19 10 00 1

\*\*\* THE MAXIMUM EXPRESSION OF LUXURY AND EXCLUSIVITY AT 200 METERS FROM THE BEACH !!!. \*\*\* MAJESTIC CORNER PENTHOUSE, ON ONE FLOOR, WITH ITS OWN POOL OF 20SQM, TO ENJOY PANORAMIC SEA VIEWS FROM IT, SPLENDID SUNRISES AND MAGNIFICENT SUNSETS !!!. \*\*\* 256SQM LARGE HOUSING, PLUS 170SQM OF L-SHAPED TERRACE, TO ALSO ENJOY PANORAMIC VIEWS OF THE SEA AND THE SUN FROM DAWN TO SUNSET !!!. \*\*\* STORAGE AND 3 PARKING SPACES INCLUDED IN THE PRICE !!!. Pininfarina Architecture has developed two interior design project, elevating this Sky Villa to the top of luxury...(Ask for More Details!)