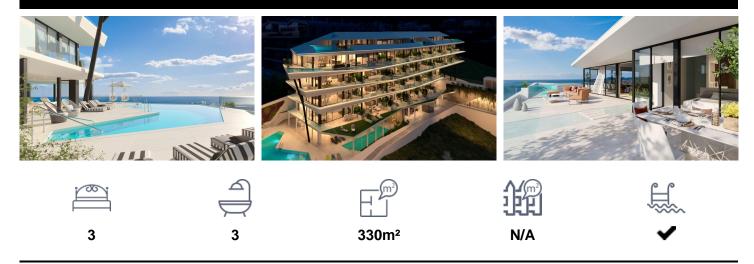

## \*\*\* MAJESTIC APARTMENT WITH MORE THAN, 299,000 M

\*\*\* MAJESTIC AND SPACIOUS APARTMENT WITH MORE THAN 200SQM TERRACE WITH ALL ORIENTATIONS, WHICH SURROUNDS THE CORNER HOUSE, TO ENJOY SPECTACULAR PANORAMIC SEA VIEWS !!!. (\*\*See floorplan between the photographs\*\*). \*\*\* THE MAXIMUM EXPRESSION OF LUXURY AND EXCLUSIVITY AT 200 METERS FROM THE BEACH !!!. A new concept of housing that will make a difference. It has transformable interiors to enjoy the stay in a unique space. We go beyond the classic open concept of living room, kitchen and dining table. We added the space of the main room, through sliding walls, with the aim of obtaining the greatest possible feeling of...(Ask for More Details!)