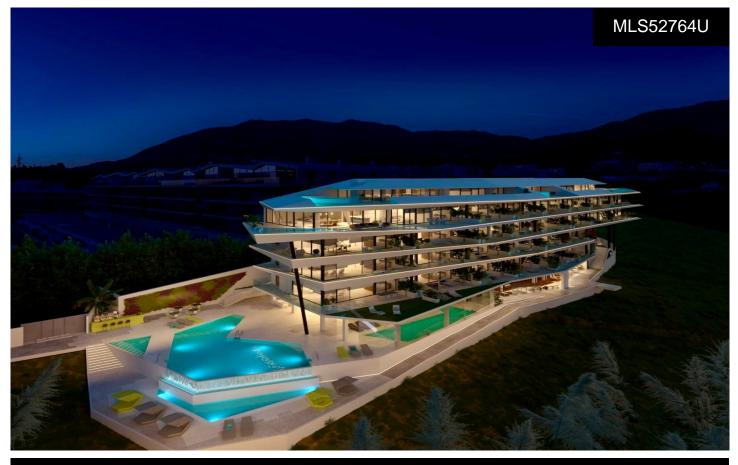

## \*\*\* MAJESTIC APARTMENT WITH MORE THAN, 299,000 M

\*\*\* MAJESTIC AND SPACIOUS APARTMENT WITH MORE THAN 200SQM TERRACE WITH ALL ORIENTATIONS, WHICH SURROUNDS THE CORNER HOUSE, TO ENJOY SPECTACULAR PANORAMIC SEA VIEWS !!!. (\*\*See floorplan between the photographs\*\*). \*\*\* THE MAXIMUM EXPRESSION OF LUXURY AND EXCLUSIVITY AT 200 METERS FROM THE BEACH !!!. A new concept of housing that will make a difference. It has transformable interiors to enjoy the stay in a unique space. We go beyond the classic open concept of living room, kitchen and dining table. We added the space of the main room, through sliding walls, with the aim of obtaining the greatest possible feeling of...(Ask for More Details!)